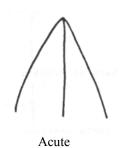

|               |      |
|                                                                                                                                     |                  |                                         |               |      |
|                                                                                                                                     |                  | •••••                                   |               |      |
|                                                                                                                                     |                  |                                         |               |      |

## LEAF SHAPE IN CROSS SECTION



## LEAF SHAPE



### **CURVATURE OF MIDRIB**





## LEAF SHAPE TIP







#### LEAF SHAPE BASE







Acute

Obtuse

Rounded

#### FRUIT SHAPE IN CROSS SECTION



#### DEPTH OF STALK CAVITY



#### PROMINENCE OF NECK



#### MATURE FRUIT LEFT AND RIGHT SHOULDER





# GROOVE IN LEFT SHOULDER



#### LUMPINESS ON LEFT SHOULDER



## FRUIT SINUS

Present