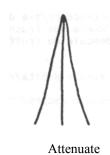

|               |      |
|                                                                                                                                     |                  |                                         |               |      |
|                                                                                                                                     |                  | •••••                                   |               |      |
|                                                                                                                                     |                  |                                         |               |      |

## LEAF SHAPE IN CROSS SECTION



## LEAF SHAPE



### **CURVATURE OF MIDRIB**





## LEAF SHAPE TIP







#### LEAF SHAPE BASE







Acute

Obtuse

Rounded

#### FRUIT SHAPE IN CROSS SECTION



#### DEPTH OF STALK CAVITY



#### PROMINENCE OF NECK



#### MATURE FRUIT LEFT AND RIGHT SHOULDER





# GROOVE IN LEFT SHOULDER



#### LUMPINESS ON LEFT SHOULDER



## FRUIT SINUS

Present