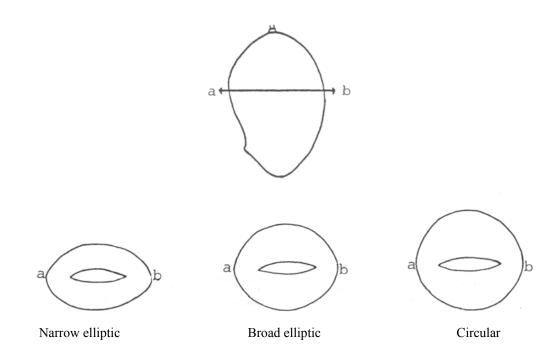

|                  |                                         |               |      |
|                                                                                                                                     |                  | •••••                                   |               |      |
|                                                                                                                                     |                  |                                         |               |      |

## LEAF SHAPE IN CROSS SECTION



## LEAF SHAPE



### **CURVATURE OF MIDRIB**





## LEAF SHAPE TIP







#### LEAF SHAPE BASE







Acute

Obtuse

Rounded

#### FRUIT SHAPE IN CROSS SECTION



#### DEPTH OF STALK CAVITY



#### PROMINENCE OF NECK



#### MATURE FRUIT LEFT AND RIGHT SHOULDER





# GROOVE IN LEFT SHOULDER



#### LUMPINESS ON LEFT SHOULDER



## FRUIT SINUS

Present