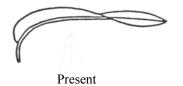

|               |      |
|                                                                                                                                     |                  |                                         |               |      |
|                                                                                                                                     |                  | •••••                                   |               |      |
|                                                                                                                                     |                  |                                         |               |      |

## LEAF SHAPE IN CROSS SECTION



## LEAF SHAPE



### **CURVATURE OF MIDRIB**





## LEAF SHAPE TIP







#### LEAF SHAPE BASE







Acute

Obtuse

Rounded

#### FRUIT SHAPE IN CROSS SECTION



#### DEPTH OF STALK CAVITY



#### PROMINENCE OF NECK



#### MATURE FRUIT LEFT AND RIGHT SHOULDER





# GROOVE IN LEFT SHOULDER



#### LUMPINESS ON LEFT SHOULDER



## FRUIT SINUS

Present