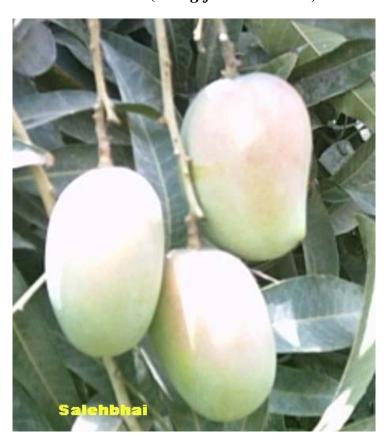

## MORPHOLOGICAL DESCRIPTOR

MANGO (Mangifera indica L.)

Federal Seed Certification & Registration Department Ministry of Food, Agriculture & Livestock Government of Pakistan, Islamabad Testing Genetic Suitability and Adaptability: and Registration of Crop Varieties is Legal Obligation under Section 8 of Seed Act, 1976.