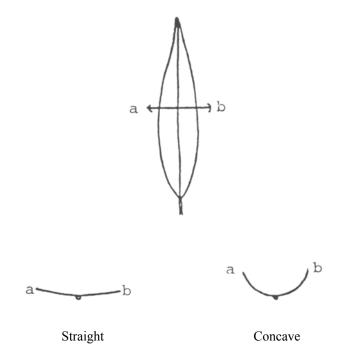

## MORPHOLOGICAL DESCRIPTOR

MANGO (Mangifera indica L.)

Federal Seed Certification & Registration Department Ministry of Food, Agriculture & Livestock Government of Pakistan, Islamabad Testing Genetic Suitability and Adaptability: and Registration of Crop Varieties is Legal Obligation under Section 8 of Seed Act, 1976.