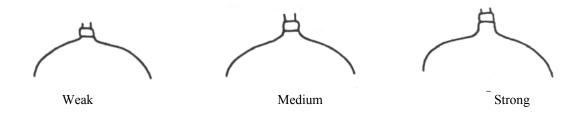

## MORPHOLOGICAL DESCRIPTOR

MANGO (Mangifera indica L.)

Federal Seed Certification & Registration Department Ministry of Food, Agriculture & Livestock Government of Pakistan, Islamabad Testing Genetic Suitability and Adaptability: and Registration of Crop Varieties is Legal Obligation under Section 8 of Seed Act, 1976.