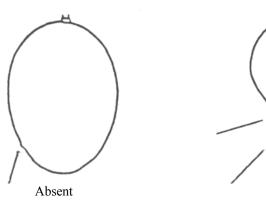

## MORPHOLOGICAL DESCRIPTOR

MANGO (Mangifera indica L.)

Federal Seed Certification & Registration Department Ministry of Food, Agriculture & Livestock Government of Pakistan, Islamabad Testing Genetic Suitability and Adaptability: and Registration of Crop Varieties is Legal Obligation under Section 8 of Seed Act, 1976.