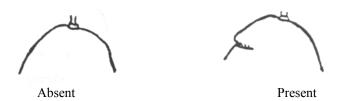

## MORPHOLOGICAL DESCRIPTOR

MANGO (Mangifera indica L.)

Federal Seed Certification & Registration Department Ministry of Food, Agriculture & Livestock Government of Pakistan, Islamabad Testing Genetic Suitability and Adaptability: and Registration of Crop Varieties is Legal Obligation under Section 8 of Seed Act, 1976.