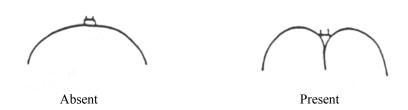

## MORPHOLOGICAL DESCRIPTOR

MANGO (Mangifera indica L.)

Federal Seed Certification & Registration Department Ministry of Food, Agriculture & Livestock Government of Pakistan, Islamabad Testing Genetic Suitability and Adaptability: and Registration of Crop Varieties is Legal Obligation under Section 8 of Seed Act, 1976.