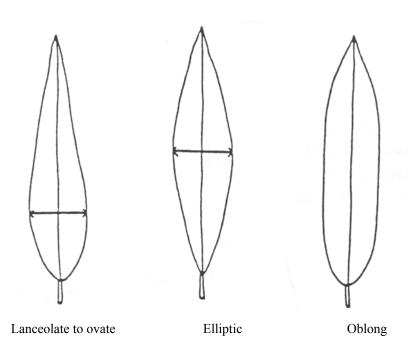

## MORPHOLOGICAL DESCRIPTOR

MANGO (Mangifera indica L.)

Federal Seed Certification & Registration Department Ministry of Food, Agriculture & Livestock Government of Pakistan, Islamabad Testing Genetic Suitability and Adaptability: and Registration of Crop Varieties is Legal Obligation under Section 8 of Seed Act, 1976.