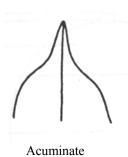

|               |      |
|                                                                                                                                     |                  |                                         |               |      |
|                                                                                                                                     |                  | •••••                                   |               |      |
|                                                                                                                                     |                  |                                         |               |      |

## LEAF SHAPE IN CROSS SECTION



## LEAF SHAPE



### **CURVATURE OF MIDRIB**





## LEAF SHAPE TIP







#### LEAF SHAPE BASE







Acute

Obtuse

Rounded

#### FRUIT SHAPE IN CROSS SECTION



#### DEPTH OF STALK CAVITY



#### PROMINENCE OF NECK



#### MATURE FRUIT LEFT AND RIGHT SHOULDER





# GROOVE IN LEFT SHOULDER



#### LUMPINESS ON LEFT SHOULDER



## FRUIT SINUS

Present