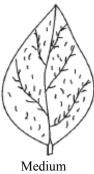

Naheed Naz Seed Certification Officer

| <u>GENERAL</u>                          |                                                                            |  |  |  |
|-----------------------------------------|----------------------------------------------------------------------------|--|--|--|
| Variety name                            |                                                                            |  |  |  |
| Parentage                               |                                                                            |  |  |  |
| Pedigree                                |                                                                            |  |  |  |
| Breeder (s)                             |                                                                            |  |  |  |
| Breeding center/institute               |                                                                            |  |  |  |
| Variety maintainer                      |                                                                            |  |  |  |
| Comparable variety (s)                  |                                                                            |  |  |  |
| Origin                                  |                                                                            |  |  |  |
| Breeding method                         | □ Selection □ Hybridization □ Introduction □ Any other                     |  |  |  |
| Areas of adaptation                     |                                                                            |  |  |  |
| Type of variety                         | □ Open □ Hybrid □ Inbred                                                   |  |  |  |
| Days to maturity                        | [Range]                                                                    |  |  |  |
| Maturity duration                       | □ Short □ Medium □ Long                                                    |  |  |  |
| Earlier than                            | (Cultivar)                                                                 |  |  |  |
| Later than                              | (Cultivar)                                                                 |  |  |  |
| Later than                              | (Cultivar)                                                                 |  |  |  |
| SEEDLING CHARACTER                      | RISICS                                                                     |  |  |  |
| Cotyledon color                         | ☐ Green ☐ Green with white margin                                          |  |  |  |
| Cotyledon shape                         | ☐ Flat ☐ Cup shaped ☐ Others                                               |  |  |  |
| Cotyledon hairiness                     | □ Absent □ Present                                                         |  |  |  |
| Insertion of cotyledons                 | □ Sessile □ Pedicellate                                                    |  |  |  |
| Length of cotyledon (mm)                |                                                                            |  |  |  |
| Length of hypocotyl (mm)                |                                                                            |  |  |  |
|                                         |                                                                            |  |  |  |
| <u>PLANT CHARACTERIST</u>               | <u>ICS</u>                                                                 |  |  |  |
| Growth type                             | ☐ Indeterminate ☐ Determinate                                              |  |  |  |
| Growth habit                            | ☐ Erect ☐ Semi erect ☐ Prostrate                                           |  |  |  |
| Root system                             | $\Box$ Shallow fibrous $\Box$ Deep thin root $\Box$ Tuberous thick taproot |  |  |  |
|                                         | on.                                                                        |  |  |  |
| STEM CHARACTERISTI                      |                                                                            |  |  |  |
| Plant height (cm)                       | Casar Vallan Dumilah arasa Dumila                                          |  |  |  |
| Stem color                              | ☐ Green ☐ Yellow ☐ Purplish green ☐ Purple ☐ Anyother                      |  |  |  |
| Stem hairiness                          | ☐ Absent ☐ Sparse ☐ Medium ☐ Profuse                                       |  |  |  |
| Shape of hair                           | ☐ Short and straight ☐ Medium and straight ☐ Long and bent                 |  |  |  |
| Stem shape in cross section             |                                                                            |  |  |  |
| Stem branching                          | □ Opposite □ Alternate □ Ternate □ Mixed                                   |  |  |  |
| Branching pattern                       | $\square$ Basal $\square$ Top $\square$ Any other                          |  |  |  |
| Internode length (cm)                   |                                                                            |  |  |  |
| No. of primary branches                 |                                                                            |  |  |  |
| No. of secondary branches               |                                                                            |  |  |  |
| I EAE CHADACTEDISTIA                    | ca.                                                                        |  |  |  |
| <b>LEAF CHARACTERISTI</b><br>Leaf color | ☐ Green ☐ Green with yellowish cast ☐ Green with blue-gray cast            |  |  |  |
| Lear color                              | ☐ Green with purple cast ☐ Any other                                       |  |  |  |
| Lanfshana                               | ☐ Linear ☐ Lanceolate ☐ Elliptic ☐ Ovate Cordate                           |  |  |  |
| Leaf shape<br>Leaf arrangement          | ±                                                                          |  |  |  |
|                                         | 11                                                                         |  |  |  |
| Leaf hairiness                          | □ Absent □ Sparse □ Medium □ Profuse □ Long and hant                       |  |  |  |
| Shape of hair                           | ☐ Short and straight ☐ Medium and straight ☐ Long and bent                 |  |  |  |
| Basal leaf profile                      | ☐ Flat ☐ Concave ☐ Convex                                                  |  |  |  |
| Basal leaf margin                       | □ Entire □ Serrate □ Dentate □                                             |  |  |  |
| Lobe incision of basal leaf             | □ Absent □ Weak □ Medium □ Strong                                          |  |  |  |
| Length of basal leaf (cm)               |                                                                            |  |  |  |
| Width of basal leaf (cm)                |                                                                            |  |  |  |