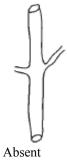

Naheed Naz Seed Certification Officer

| <u>GENERAL</u>                          |                                                                            |  |  |  |
|-----------------------------------------|----------------------------------------------------------------------------|--|--|--|
| Variety name                            |                                                                            |  |  |  |
| Parentage                               |                                                                            |  |  |  |
| Pedigree                                |                                                                            |  |  |  |
| Breeder (s)                             |                                                                            |  |  |  |
| Breeding center/institute               |                                                                            |  |  |  |
| Variety maintainer                      |                                                                            |  |  |  |
| Comparable variety (s)                  |                                                                            |  |  |  |
| Origin                                  |                                                                            |  |  |  |
| Breeding method                         | □ Selection □ Hybridization □ Introduction □ Any other                     |  |  |  |
| Areas of adaptation                     |                                                                            |  |  |  |
| Type of variety                         | □ Open □ Hybrid □ Inbred                                                   |  |  |  |
| Days to maturity                        | [Range]                                                                    |  |  |  |
| Maturity duration                       | □ Short □ Medium □ Long                                                    |  |  |  |
| Earlier than                            | (Cultivar)                                                                 |  |  |  |
| Later than                              | (Cultivar)                                                                 |  |  |  |
| Later than                              | (Cultivar)                                                                 |  |  |  |
| SEEDLING CHARACTER                      | RISICS                                                                     |  |  |  |
| Cotyledon color                         | ☐ Green ☐ Green with white margin                                          |  |  |  |
| Cotyledon shape                         | ☐ Flat ☐ Cup shaped ☐ Others                                               |  |  |  |
| Cotyledon hairiness                     | □ Absent □ Present                                                         |  |  |  |
| Insertion of cotyledons                 | □ Sessile □ Pedicellate                                                    |  |  |  |
| Length of cotyledon (mm)                |                                                                            |  |  |  |
| Length of hypocotyl (mm)                |                                                                            |  |  |  |
|                                         |                                                                            |  |  |  |
| <u>PLANT CHARACTERIST</u>               | <u>ICS</u>                                                                 |  |  |  |
| Growth type                             | ☐ Indeterminate ☐ Determinate                                              |  |  |  |
| Growth habit                            | ☐ Erect ☐ Semi erect ☐ Prostrate                                           |  |  |  |
| Root system                             | $\Box$ Shallow fibrous $\Box$ Deep thin root $\Box$ Tuberous thick taproot |  |  |  |
|                                         | on.                                                                        |  |  |  |
| STEM CHARACTERISTI                      |                                                                            |  |  |  |
| Plant height (cm)                       | Casar Vallan Dumilah arasa Dumila                                          |  |  |  |
| Stem color                              | ☐ Green ☐ Yellow ☐ Purplish green ☐ Purple ☐ Anyother                      |  |  |  |
| Stem hairiness                          | ☐ Absent ☐ Sparse ☐ Medium ☐ Profuse                                       |  |  |  |
| Shape of hair                           | ☐ Short and straight ☐ Medium and straight ☐ Long and bent                 |  |  |  |
| Stem shape in cross section             |                                                                            |  |  |  |
| Stem branching                          | □ Opposite □ Alternate □ Ternate □ Mixed                                   |  |  |  |
| Branching pattern                       | $\square$ Basal $\square$ Top $\square$ Any other                          |  |  |  |
| Internode length (cm)                   |                                                                            |  |  |  |
| No. of primary branches                 |                                                                            |  |  |  |
| No. of secondary branches               |                                                                            |  |  |  |
| I EAE CHADACTEDISTIA                    | ca.                                                                        |  |  |  |
| <b>LEAF CHARACTERISTI</b><br>Leaf color | ☐ Green ☐ Green with yellowish cast ☐ Green with blue-gray cast            |  |  |  |
| Lear color                              | ☐ Green with purple cast ☐ Any other                                       |  |  |  |
| Lanfshana                               | ☐ Linear ☐ Lanceolate ☐ Elliptic ☐ Ovate Cordate                           |  |  |  |
| Leaf shape<br>Leaf arrangement          | ±                                                                          |  |  |  |
|                                         | 11                                                                         |  |  |  |
| Leaf hairiness                          | □ Absent □ Sparse □ Medium □ Profuse □ Long and hant                       |  |  |  |
| Shape of hair                           | ☐ Short and straight ☐ Medium and straight ☐ Long and bent                 |  |  |  |
| Basal leaf profile                      | ☐ Flat ☐ Concave ☐ Convex                                                  |  |  |  |
| Basal leaf margin                       | □ Entire □ Serrate □ Dentate □                                             |  |  |  |
| Lobe incision of basal leaf             | □ Absent □ Weak □ Medium □ Strong                                          |  |  |  |
| Length of basal leaf (cm)               |                                                                            |  |  |  |
| Width of basal leaf (cm)                |                                                                            |  |  |  |