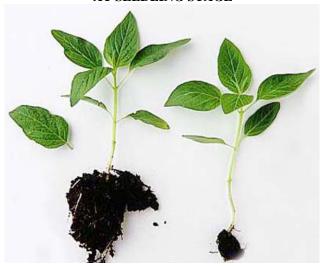

Naheed Naz Seed Certification Officer

| <u>GENERAL</u>                          |                                                                            |  |  |  |
|-----------------------------------------|----------------------------------------------------------------------------|--|--|--|
| Variety name                            |                                                                            |  |  |  |
| Parentage                               |                                                                            |  |  |  |
| Pedigree                                |                                                                            |  |  |  |
| Breeder (s)                             |                                                                            |  |  |  |
| Breeding center/institute               |                                                                            |  |  |  |
| Variety maintainer                      |                                                                            |  |  |  |
| Comparable variety (s)                  |                                                                            |  |  |  |
| Origin                                  |                                                                            |  |  |  |
| Breeding method                         | □ Selection □ Hybridization □ Introduction □ Any other                     |  |  |  |
| Areas of adaptation                     |                                                                            |  |  |  |
| Type of variety                         | □ Open □ Hybrid □ Inbred                                                   |  |  |  |
| Days to maturity                        | [Range]                                                                    |  |  |  |
| Maturity duration                       | □ Short □ Medium □ Long                                                    |  |  |  |
| Earlier than                            | (Cultivar)                                                                 |  |  |  |
| Later than                              | (Cultivar)                                                                 |  |  |  |
| Later than                              | (Cultivar)                                                                 |  |  |  |
| SEEDLING CHARACTER                      | RISICS                                                                     |  |  |  |
| Cotyledon color                         | ☐ Green ☐ Green with white margin                                          |  |  |  |
| Cotyledon shape                         | ☐ Flat ☐ Cup shaped ☐ Others                                               |  |  |  |
| Cotyledon hairiness                     | □ Absent □ Present                                                         |  |  |  |
| Insertion of cotyledons                 | □ Sessile □ Pedicellate                                                    |  |  |  |
| Length of cotyledon (mm)                |                                                                            |  |  |  |
| Length of hypocotyl (mm)                |                                                                            |  |  |  |
|                                         |                                                                            |  |  |  |
| <u>PLANT CHARACTERIST</u>               | <u>ICS</u>                                                                 |  |  |  |
| Growth type                             | ☐ Indeterminate ☐ Determinate                                              |  |  |  |
| Growth habit                            | ☐ Erect ☐ Semi erect ☐ Prostrate                                           |  |  |  |
| Root system                             | $\Box$ Shallow fibrous $\Box$ Deep thin root $\Box$ Tuberous thick taproot |  |  |  |
|                                         | on.                                                                        |  |  |  |
| STEM CHARACTERISTI                      |                                                                            |  |  |  |
| Plant height (cm)                       | Casar Vallan Dumilah arasa Dumila                                          |  |  |  |
| Stem color                              | ☐ Green ☐ Yellow ☐ Purplish green ☐ Purple ☐ Anyother                      |  |  |  |
| Stem hairiness                          | ☐ Absent ☐ Sparse ☐ Medium ☐ Profuse                                       |  |  |  |
| Shape of hair                           | ☐ Short and straight ☐ Medium and straight ☐ Long and bent                 |  |  |  |
| Stem shape in cross section             |                                                                            |  |  |  |
| Stem branching                          | □ Opposite □ Alternate □ Ternate □ Mixed                                   |  |  |  |
| Branching pattern                       | $\square$ Basal $\square$ Top $\square$ Any other                          |  |  |  |
| Internode length (cm)                   |                                                                            |  |  |  |
| No. of primary branches                 |                                                                            |  |  |  |
| No. of secondary branches               |                                                                            |  |  |  |
| I EAE CHADACTEDISTIA                    | ca.                                                                        |  |  |  |
| <b>LEAF CHARACTERISTI</b><br>Leaf color | ☐ Green ☐ Green with yellowish cast ☐ Green with blue-gray cast            |  |  |  |
| Lear color                              | ☐ Green with purple cast ☐ Any other                                       |  |  |  |
| Lanfshana                               | ☐ Linear ☐ Lanceolate ☐ Elliptic ☐ Ovate Cordate                           |  |  |  |
| Leaf shape<br>Leaf arrangement          | ±                                                                          |  |  |  |
|                                         | 11                                                                         |  |  |  |
| Leaf hairiness                          | □ Absent □ Sparse □ Medium □ Profuse □ Long and hant                       |  |  |  |
| Shape of hair                           | ☐ Short and straight ☐ Medium and straight ☐ Long and bent                 |  |  |  |
| Basal leaf profile                      | ☐ Flat ☐ Concave ☐ Convex                                                  |  |  |  |
| Basal leaf margin                       | □ Entire □ Serrate □ Dentate □                                             |  |  |  |
| Lobe incision of basal leaf             | □ Absent □ Weak □ Medium □ Strong                                          |  |  |  |
| Length of basal leaf (cm)               |                                                                            |  |  |  |
| Width of basal leaf (cm)                |                                                                            |  |  |  |