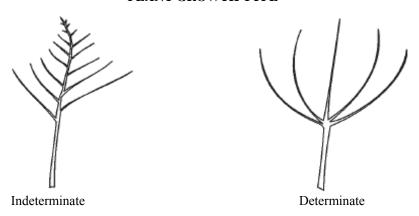

Naheed Naz Seed Certification Officer

| <u>GENERAL</u>                          |                                                                            |  |  |  |
|-----------------------------------------|----------------------------------------------------------------------------|--|--|--|
| Variety name                            |                                                                            |  |  |  |
| Parentage                               |                                                                            |  |  |  |
| Pedigree                                |                                                                            |  |  |  |
| Breeder (s)                             |                                                                            |  |  |  |
| Breeding center/institute               |                                                                            |  |  |  |
| Variety maintainer                      |                                                                            |  |  |  |
| Comparable variety (s)                  |                                                                            |  |  |  |
| Origin                                  |                                                                            |  |  |  |
| Breeding method                         | □ Selection □ Hybridization □ Introduction □ Any other                     |  |  |  |
| Areas of adaptation                     |                                                                            |  |  |  |
| Type of variety                         | □ Open □ Hybrid □ Inbred                                                   |  |  |  |
| Days to maturity                        | [Range]                                                                    |  |  |  |
| Maturity duration                       | □ Short □ Medium □ Long                                                    |  |  |  |
| Earlier than                            | (Cultivar)                                                                 |  |  |  |
| Later than                              | (Cultivar)                                                                 |  |  |  |
| Later than                              | (Cultivar)                                                                 |  |  |  |
| SEEDLING CHARACTER                      | RISICS                                                                     |  |  |  |
| Cotyledon color                         | ☐ Green ☐ Green with white margin                                          |  |  |  |
| Cotyledon shape                         | ☐ Flat ☐ Cup shaped ☐ Others                                               |  |  |  |
| Cotyledon hairiness                     | □ Absent □ Present                                                         |  |  |  |
| Insertion of cotyledons                 | □ Sessile □ Pedicellate                                                    |  |  |  |
| Length of cotyledon (mm)                |                                                                            |  |  |  |
| Length of hypocotyl (mm)                |                                                                            |  |  |  |
|                                         |                                                                            |  |  |  |
| <u>PLANT CHARACTERIST</u>               | <u>ICS</u>                                                                 |  |  |  |
| Growth type                             | ☐ Indeterminate ☐ Determinate                                              |  |  |  |
| Growth habit                            | ☐ Erect ☐ Semi erect ☐ Prostrate                                           |  |  |  |
| Root system                             | $\Box$ Shallow fibrous $\Box$ Deep thin root $\Box$ Tuberous thick taproot |  |  |  |
|                                         | on.                                                                        |  |  |  |
| STEM CHARACTERISTI                      |                                                                            |  |  |  |
| Plant height (cm)                       | Casar Vallan Dumilah arasa Dumila                                          |  |  |  |
| Stem color                              | ☐ Green ☐ Yellow ☐ Purplish green ☐ Purple ☐ Anyother                      |  |  |  |
| Stem hairiness                          | ☐ Absent ☐ Sparse ☐ Medium ☐ Profuse                                       |  |  |  |
| Shape of hair                           | ☐ Short and straight ☐ Medium and straight ☐ Long and bent                 |  |  |  |
| Stem shape in cross section             |                                                                            |  |  |  |
| Stem branching                          | □ Opposite □ Alternate □ Ternate □ Mixed                                   |  |  |  |
| Branching pattern                       | $\square$ Basal $\square$ Top $\square$ Any other                          |  |  |  |
| Internode length (cm)                   |                                                                            |  |  |  |
| No. of primary branches                 |                                                                            |  |  |  |
| No. of secondary branches               |                                                                            |  |  |  |
| I EAE CHADACTEDISTIA                    | ca.                                                                        |  |  |  |
| <b>LEAF CHARACTERISTI</b><br>Leaf color | ☐ Green ☐ Green with yellowish cast ☐ Green with blue-gray cast            |  |  |  |
| Lear color                              | ☐ Green with purple cast ☐ Any other                                       |  |  |  |
| Lanfshana                               | ☐ Linear ☐ Lanceolate ☐ Elliptic ☐ Ovate Cordate                           |  |  |  |
| Leaf shape<br>Leaf arrangement          | ±                                                                          |  |  |  |
|                                         | 11                                                                         |  |  |  |
| Leaf hairiness                          | □ Absent □ Sparse □ Medium □ Profuse □ Long and hant                       |  |  |  |
| Shape of hair                           | ☐ Short and straight ☐ Medium and straight ☐ Long and bent                 |  |  |  |
| Basal leaf profile                      | ☐ Flat ☐ Concave ☐ Convex                                                  |  |  |  |
| Basal leaf margin                       | □ Entire □ Serrate □ Dentate □                                             |  |  |  |
| Lobe incision of basal leaf             | □ Absent □ Weak □ Medium □ Strong                                          |  |  |  |
| Length of basal leaf (cm)               |                                                                            |  |  |  |
| Width of basal leaf (cm)                |                                                                            |  |  |  |