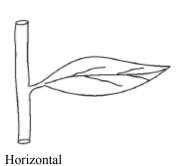

Naheed Naz Seed Certification Officer

| <u>GENERAL</u>                          |                                                                            |  |  |  |
|-----------------------------------------|----------------------------------------------------------------------------|--|--|--|
| Variety name                            |                                                                            |  |  |  |
| Parentage                               |                                                                            |  |  |  |
| Pedigree                                |                                                                            |  |  |  |
| Breeder (s)                             |                                                                            |  |  |  |
| Breeding center/institute               |                                                                            |  |  |  |
| Variety maintainer                      |                                                                            |  |  |  |
| Comparable variety (s)                  |                                                                            |  |  |  |
| Origin                                  |                                                                            |  |  |  |
| Breeding method                         | □ Selection □ Hybridization □ Introduction □ Any other                     |  |  |  |
| Areas of adaptation                     |                                                                            |  |  |  |
| Type of variety                         | □ Open □ Hybrid □ Inbred                                                   |  |  |  |
| Days to maturity                        | [Range]                                                                    |  |  |  |
| Maturity duration                       | □ Short □ Medium □ Long                                                    |  |  |  |
| Earlier than                            | (Cultivar)                                                                 |  |  |  |
| Later than                              | (Cultivar)                                                                 |  |  |  |
| Later than                              | (Cultivar)                                                                 |  |  |  |
| SEEDLING CHARACTER                      | RISICS                                                                     |  |  |  |
| Cotyledon color                         | ☐ Green ☐ Green with white margin                                          |  |  |  |
| Cotyledon shape                         | ☐ Flat ☐ Cup shaped ☐ Others                                               |  |  |  |
| Cotyledon hairiness                     | □ Absent □ Present                                                         |  |  |  |
| Insertion of cotyledons                 | □ Sessile □ Pedicellate                                                    |  |  |  |
| Length of cotyledon (mm)                |                                                                            |  |  |  |
| Length of hypocotyl (mm)                |                                                                            |  |  |  |
|                                         |                                                                            |  |  |  |
| <u>PLANT CHARACTERIST</u>               | <u>ICS</u>                                                                 |  |  |  |
| Growth type                             | ☐ Indeterminate ☐ Determinate                                              |  |  |  |
| Growth habit                            | ☐ Erect ☐ Semi erect ☐ Prostrate                                           |  |  |  |
| Root system                             | $\Box$ Shallow fibrous $\Box$ Deep thin root $\Box$ Tuberous thick taproot |  |  |  |
|                                         | on.                                                                        |  |  |  |
| STEM CHARACTERISTI                      |                                                                            |  |  |  |
| Plant height (cm)                       | Casar Vallan Dumilah arasa Dumila                                          |  |  |  |
| Stem color                              | ☐ Green ☐ Yellow ☐ Purplish green ☐ Purple ☐ Anyother                      |  |  |  |
| Stem hairiness                          | ☐ Absent ☐ Sparse ☐ Medium ☐ Profuse                                       |  |  |  |
| Shape of hair                           | ☐ Short and straight ☐ Medium and straight ☐ Long and bent                 |  |  |  |
| Stem shape in cross section             |                                                                            |  |  |  |
| Stem branching                          | □ Opposite □ Alternate □ Ternate □ Mixed                                   |  |  |  |
| Branching pattern                       | $\square$ Basal $\square$ Top $\square$ Any other                          |  |  |  |
| Internode length (cm)                   |                                                                            |  |  |  |
| No. of primary branches                 |                                                                            |  |  |  |
| No. of secondary branches               |                                                                            |  |  |  |
| I EAE CHADACTEDISTIA                    | ca.                                                                        |  |  |  |
| <b>LEAF CHARACTERISTI</b><br>Leaf color | ☐ Green ☐ Green with yellowish cast ☐ Green with blue-gray cast            |  |  |  |
| Lear color                              | ☐ Green with purple cast ☐ Any other                                       |  |  |  |
| Lanfshana                               | ☐ Linear ☐ Lanceolate ☐ Elliptic ☐ Ovate Cordate                           |  |  |  |
| Leaf shape<br>Leaf arrangement          | ±                                                                          |  |  |  |
|                                         | 11                                                                         |  |  |  |
| Leaf hairiness                          | □ Absent □ Sparse □ Medium □ Profuse □ Long and hant                       |  |  |  |
| Shape of hair                           | ☐ Short and straight ☐ Medium and straight ☐ Long and bent                 |  |  |  |
| Basal leaf profile                      | ☐ Flat ☐ Concave ☐ Convex                                                  |  |  |  |
| Basal leaf margin                       | □ Entire □ Serrate □ Dentate □                                             |  |  |  |
| Lobe incision of basal leaf             | □ Absent □ Weak □ Medium □ Strong                                          |  |  |  |
| Length of basal leaf (cm)               |                                                                            |  |  |  |
| Width of basal leaf (cm)                |                                                                            |  |  |  |