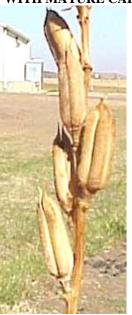

Naheed Naz Seed Certification Officer

| <u>GENERAL</u>                          |                                                                            |  |  |  |
|-----------------------------------------|----------------------------------------------------------------------------|--|--|--|
| Variety name                            |                                                                            |  |  |  |
| Parentage                               |                                                                            |  |  |  |
| Pedigree                                |                                                                            |  |  |  |
| Breeder (s)                             |                                                                            |  |  |  |
| Breeding center/institute               |                                                                            |  |  |  |
| Variety maintainer                      |                                                                            |  |  |  |
| Comparable variety (s)                  |                                                                            |  |  |  |
| Origin                                  |                                                                            |  |  |  |
| Breeding method                         | □ Selection □ Hybridization □ Introduction □ Any other                     |  |  |  |
| Areas of adaptation                     |                                                                            |  |  |  |
| Type of variety                         | □ Open □ Hybrid □ Inbred                                                   |  |  |  |
| Days to maturity                        | [Range]                                                                    |  |  |  |
| Maturity duration                       | □ Short □ Medium □ Long                                                    |  |  |  |
| Earlier than                            | (Cultivar)                                                                 |  |  |  |
| Later than                              | (Cultivar)                                                                 |  |  |  |
| Later than                              | (Cultivar)                                                                 |  |  |  |
| SEEDLING CHARACTER                      | RISICS                                                                     |  |  |  |
| Cotyledon color                         | ☐ Green ☐ Green with white margin                                          |  |  |  |
| Cotyledon shape                         | ☐ Flat ☐ Cup shaped ☐ Others                                               |  |  |  |
| Cotyledon hairiness                     | □ Absent □ Present                                                         |  |  |  |
| Insertion of cotyledons                 | □ Sessile □ Pedicellate                                                    |  |  |  |
| Length of cotyledon (mm)                |                                                                            |  |  |  |
| Length of hypocotyl (mm)                |                                                                            |  |  |  |
|                                         |                                                                            |  |  |  |
| <u>PLANT CHARACTERIST</u>               | <u>ICS</u>                                                                 |  |  |  |
| Growth type                             | ☐ Indeterminate ☐ Determinate                                              |  |  |  |
| Growth habit                            | ☐ Erect ☐ Semi erect ☐ Prostrate                                           |  |  |  |
| Root system                             | $\Box$ Shallow fibrous $\Box$ Deep thin root $\Box$ Tuberous thick taproot |  |  |  |
|                                         | on.                                                                        |  |  |  |
| STEM CHARACTERISTI                      |                                                                            |  |  |  |
| Plant height (cm)                       | Casar Vallan Dumilah arasa Dumila                                          |  |  |  |
| Stem color                              | ☐ Green ☐ Yellow ☐ Purplish green ☐ Purple ☐ Anyother                      |  |  |  |
| Stem hairiness                          | ☐ Absent ☐ Sparse ☐ Medium ☐ Profuse                                       |  |  |  |
| Shape of hair                           | ☐ Short and straight ☐ Medium and straight ☐ Long and bent                 |  |  |  |
| Stem shape in cross section             |                                                                            |  |  |  |
| Stem branching                          | □ Opposite □ Alternate □ Ternate □ Mixed                                   |  |  |  |
| Branching pattern                       | $\square$ Basal $\square$ Top $\square$ Any other                          |  |  |  |
| Internode length (cm)                   |                                                                            |  |  |  |
| No. of primary branches                 |                                                                            |  |  |  |
| No. of secondary branches               |                                                                            |  |  |  |
| I EAE CHADACTEDISTIA                    | ca.                                                                        |  |  |  |
| <b>LEAF CHARACTERISTI</b><br>Leaf color | ☐ Green ☐ Green with yellowish cast ☐ Green with blue-gray cast            |  |  |  |
| Lear color                              | ☐ Green with purple cast ☐ Any other                                       |  |  |  |
| Lanfshana                               | ☐ Linear ☐ Lanceolate ☐ Elliptic ☐ Ovate Cordate                           |  |  |  |
| Leaf shape<br>Leaf arrangement          | ±                                                                          |  |  |  |
|                                         | 11                                                                         |  |  |  |
| Leaf hairiness                          | □ Absent □ Sparse □ Medium □ Profuse □ Long and hant                       |  |  |  |
| Shape of hair                           | ☐ Short and straight ☐ Medium and straight ☐ Long and bent                 |  |  |  |
| Basal leaf profile                      | ☐ Flat ☐ Concave ☐ Convex                                                  |  |  |  |
| Basal leaf margin                       | □ Entire □ Serrate □ Dentate □                                             |  |  |  |
| Lobe incision of basal leaf             | □ Absent □ Weak □ Medium □ Strong                                          |  |  |  |
| Length of basal leaf (cm)               |                                                                            |  |  |  |
| Width of basal leaf (cm)                |                                                                            |  |  |  |