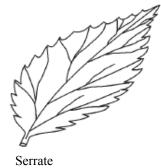

Naheed Naz Seed Certification Officer

| <u>GENERAL</u>                          |                                                                            |  |  |  |
|-----------------------------------------|----------------------------------------------------------------------------|--|--|--|
| Variety name                            |                                                                            |  |  |  |
| Parentage                               |                                                                            |  |  |  |
| Pedigree                                |                                                                            |  |  |  |
| Breeder (s)                             |                                                                            |  |  |  |
| Breeding center/institute               |                                                                            |  |  |  |
| Variety maintainer                      |                                                                            |  |  |  |
| Comparable variety (s)                  |                                                                            |  |  |  |
| Origin                                  |                                                                            |  |  |  |
| Breeding method                         | □ Selection □ Hybridization □ Introduction □ Any other                     |  |  |  |
| Areas of adaptation                     |                                                                            |  |  |  |
| Type of variety                         | □ Open □ Hybrid □ Inbred                                                   |  |  |  |
| Days to maturity                        | [Range]                                                                    |  |  |  |
| Maturity duration                       | □ Short □ Medium □ Long                                                    |  |  |  |
| Earlier than                            | (Cultivar)                                                                 |  |  |  |
| Later than                              | (Cultivar)                                                                 |  |  |  |
| Later than                              | (Cultivar)                                                                 |  |  |  |
| SEEDLING CHARACTER                      | RISICS                                                                     |  |  |  |
| Cotyledon color                         | ☐ Green ☐ Green with white margin                                          |  |  |  |
| Cotyledon shape                         | ☐ Flat ☐ Cup shaped ☐ Others                                               |  |  |  |
| Cotyledon hairiness                     | □ Absent □ Present                                                         |  |  |  |
| Insertion of cotyledons                 | □ Sessile □ Pedicellate                                                    |  |  |  |
| Length of cotyledon (mm)                |                                                                            |  |  |  |
| Length of hypocotyl (mm)                |                                                                            |  |  |  |
|                                         |                                                                            |  |  |  |
| <u>PLANT CHARACTERIST</u>               | <u>ICS</u>                                                                 |  |  |  |
| Growth type                             | ☐ Indeterminate ☐ Determinate                                              |  |  |  |
| Growth habit                            | ☐ Erect ☐ Semi erect ☐ Prostrate                                           |  |  |  |
| Root system                             | $\Box$ Shallow fibrous $\Box$ Deep thin root $\Box$ Tuberous thick taproot |  |  |  |
|                                         | on.                                                                        |  |  |  |
| STEM CHARACTERISTI                      |                                                                            |  |  |  |
| Plant height (cm)                       | Casar Vallan Dumilah arasa Dumila                                          |  |  |  |
| Stem color                              | ☐ Green ☐ Yellow ☐ Purplish green ☐ Purple ☐ Anyother                      |  |  |  |
| Stem hairiness                          | ☐ Absent ☐ Sparse ☐ Medium ☐ Profuse                                       |  |  |  |
| Shape of hair                           | ☐ Short and straight ☐ Medium and straight ☐ Long and bent                 |  |  |  |
| Stem shape in cross section             |                                                                            |  |  |  |
| Stem branching                          | □ Opposite □ Alternate □ Ternate □ Mixed                                   |  |  |  |
| Branching pattern                       | $\square$ Basal $\square$ Top $\square$ Any other                          |  |  |  |
| Internode length (cm)                   |                                                                            |  |  |  |
| No. of primary branches                 |                                                                            |  |  |  |
| No. of secondary branches               |                                                                            |  |  |  |
| I EAE CHADACTEDISTIA                    | ca.                                                                        |  |  |  |
| <b>LEAF CHARACTERISTI</b><br>Leaf color | ☐ Green ☐ Green with yellowish cast ☐ Green with blue-gray cast            |  |  |  |
| Lear color                              | ☐ Green with purple cast ☐ Any other                                       |  |  |  |
| Lanfshana                               | ☐ Linear ☐ Lanceolate ☐ Elliptic ☐ Ovate Cordate                           |  |  |  |
| Leaf shape<br>Leaf arrangement          | ±                                                                          |  |  |  |
|                                         | 11                                                                         |  |  |  |
| Leaf hairiness                          | □ Absent □ Sparse □ Medium □ Profuse □ Long and hant                       |  |  |  |
| Shape of hair                           | ☐ Short and straight ☐ Medium and straight ☐ Long and bent                 |  |  |  |
| Basal leaf profile                      | ☐ Flat ☐ Concave ☐ Convex                                                  |  |  |  |
| Basal leaf margin                       | □ Entire □ Serrate □ Dentate □                                             |  |  |  |
| Lobe incision of basal leaf             | □ Absent □ Weak □ Medium □ Strong                                          |  |  |  |
| Length of basal leaf (cm)               |                                                                            |  |  |  |
| Width of basal leaf (cm)                |                                                                            |  |  |  |