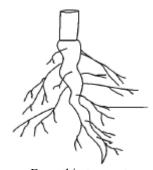

Naheed Naz Seed Certification Officer

| <u>GENERAL</u>                          |                                                                            |  |  |  |
|-----------------------------------------|----------------------------------------------------------------------------|--|--|--|
| Variety name                            |                                                                            |  |  |  |
| Parentage                               |                                                                            |  |  |  |
| Pedigree                                |                                                                            |  |  |  |
| Breeder (s)                             |                                                                            |  |  |  |
| Breeding center/institute               |                                                                            |  |  |  |
| Variety maintainer                      |                                                                            |  |  |  |
| Comparable variety (s)                  |                                                                            |  |  |  |
| Origin                                  |                                                                            |  |  |  |
| Breeding method                         | □ Selection □ Hybridization □ Introduction □ Any other                     |  |  |  |
| Areas of adaptation                     |                                                                            |  |  |  |
| Type of variety                         | □ Open □ Hybrid □ Inbred                                                   |  |  |  |
| Days to maturity                        | [Range]                                                                    |  |  |  |
| Maturity duration                       | □ Short □ Medium □ Long                                                    |  |  |  |
| Earlier than                            | (Cultivar)                                                                 |  |  |  |
| Later than                              | (Cultivar)                                                                 |  |  |  |
| Later than                              | (Cultivar)                                                                 |  |  |  |
| SEEDLING CHARACTER                      | RISICS                                                                     |  |  |  |
| Cotyledon color                         | ☐ Green ☐ Green with white margin                                          |  |  |  |
| Cotyledon shape                         | ☐ Flat ☐ Cup shaped ☐ Others                                               |  |  |  |
| Cotyledon hairiness                     | □ Absent □ Present                                                         |  |  |  |
| Insertion of cotyledons                 | □ Sessile □ Pedicellate                                                    |  |  |  |
| Length of cotyledon (mm)                |                                                                            |  |  |  |
| Length of hypocotyl (mm)                |                                                                            |  |  |  |
|                                         |                                                                            |  |  |  |
| <u>PLANT CHARACTERIST</u>               | <u>ICS</u>                                                                 |  |  |  |
| Growth type                             | ☐ Indeterminate ☐ Determinate                                              |  |  |  |
| Growth habit                            | ☐ Erect ☐ Semi erect ☐ Prostrate                                           |  |  |  |
| Root system                             | $\Box$ Shallow fibrous $\Box$ Deep thin root $\Box$ Tuberous thick taproot |  |  |  |
|                                         | on.                                                                        |  |  |  |
| STEM CHARACTERISTI                      |                                                                            |  |  |  |
| Plant height (cm)                       | Casar Vallan Dumilah arasa Dumila                                          |  |  |  |
| Stem color                              | ☐ Green ☐ Yellow ☐ Purplish green ☐ Purple ☐ Anyother                      |  |  |  |
| Stem hairiness                          | ☐ Absent ☐ Sparse ☐ Medium ☐ Profuse                                       |  |  |  |
| Shape of hair                           | ☐ Short and straight ☐ Medium and straight ☐ Long and bent                 |  |  |  |
| Stem shape in cross section             |                                                                            |  |  |  |
| Stem branching                          | □ Opposite □ Alternate □ Ternate □ Mixed                                   |  |  |  |
| Branching pattern                       | $\square$ Basal $\square$ Top $\square$ Any other                          |  |  |  |
| Internode length (cm)                   |                                                                            |  |  |  |
| No. of primary branches                 |                                                                            |  |  |  |
| No. of secondary branches               |                                                                            |  |  |  |
| I EAE CHADACTEDISTIA                    | ca.                                                                        |  |  |  |
| <b>LEAF CHARACTERISTI</b><br>Leaf color | ☐ Green ☐ Green with yellowish cast ☐ Green with blue-gray cast            |  |  |  |
| Lear color                              | ☐ Green with purple cast ☐ Any other                                       |  |  |  |
| Lanfshana                               | ☐ Linear ☐ Lanceolate ☐ Elliptic ☐ Ovate Cordate                           |  |  |  |
| Leaf shape<br>Leaf arrangement          | ±                                                                          |  |  |  |
|                                         | 11                                                                         |  |  |  |
| Leaf hairiness                          | □ Absent □ Sparse □ Medium □ Profuse □ Long and hant                       |  |  |  |
| Shape of hair                           | ☐ Short and straight ☐ Medium and straight ☐ Long and bent                 |  |  |  |
| Basal leaf profile                      | ☐ Flat ☐ Concave ☐ Convex                                                  |  |  |  |
| Basal leaf margin                       | □ Entire □ Serrate □ Dentate □                                             |  |  |  |
| Lobe incision of basal leaf             | □ Absent □ Weak □ Medium □ Strong                                          |  |  |  |
| Length of basal leaf (cm)               |                                                                            |  |  |  |
| Width of basal leaf (cm)                |                                                                            |  |  |  |