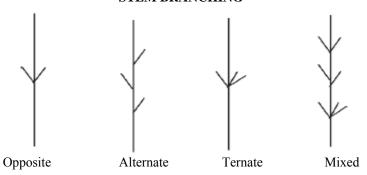

Naheed Naz Seed Certification Officer

| <u>GENERAL</u>                          |                                                                            |  |  |  |
|-----------------------------------------|----------------------------------------------------------------------------|--|--|--|
| Variety name                            |                                                                            |  |  |  |
| Parentage                               |                                                                            |  |  |  |
| Pedigree                                |                                                                            |  |  |  |
| Breeder (s)                             |                                                                            |  |  |  |
| Breeding center/institute               |                                                                            |  |  |  |
| Variety maintainer                      |                                                                            |  |  |  |
| Comparable variety (s)                  |                                                                            |  |  |  |
| Origin                                  |                                                                            |  |  |  |
| Breeding method                         | □ Selection □ Hybridization □ Introduction □ Any other                     |  |  |  |
| Areas of adaptation                     |                                                                            |  |  |  |
| Type of variety                         | □ Open □ Hybrid □ Inbred                                                   |  |  |  |
| Days to maturity                        | [Range]                                                                    |  |  |  |
| Maturity duration                       | □ Short □ Medium □ Long                                                    |  |  |  |
| Earlier than                            | (Cultivar)                                                                 |  |  |  |
| Later than                              | (Cultivar)                                                                 |  |  |  |
| Later than                              | (Cultivar)                                                                 |  |  |  |
| SEEDLING CHARACTER                      | RISICS                                                                     |  |  |  |
| Cotyledon color                         | ☐ Green ☐ Green with white margin                                          |  |  |  |
| Cotyledon shape                         | ☐ Flat ☐ Cup shaped ☐ Others                                               |  |  |  |
| Cotyledon hairiness                     | □ Absent □ Present                                                         |  |  |  |
| Insertion of cotyledons                 | □ Sessile □ Pedicellate                                                    |  |  |  |
| Length of cotyledon (mm)                |                                                                            |  |  |  |
| Length of hypocotyl (mm)                |                                                                            |  |  |  |
|                                         |                                                                            |  |  |  |
| <u>PLANT CHARACTERIST</u>               | <u>ICS</u>                                                                 |  |  |  |
| Growth type                             | ☐ Indeterminate ☐ Determinate                                              |  |  |  |
| Growth habit                            | ☐ Erect ☐ Semi erect ☐ Prostrate                                           |  |  |  |
| Root system                             | $\Box$ Shallow fibrous $\Box$ Deep thin root $\Box$ Tuberous thick taproot |  |  |  |
|                                         | on.                                                                        |  |  |  |
| STEM CHARACTERISTI                      |                                                                            |  |  |  |
| Plant height (cm)                       | Casar Vallan Dumilah arasa Dumila                                          |  |  |  |
| Stem color                              | ☐ Green ☐ Yellow ☐ Purplish green ☐ Purple ☐ Anyother                      |  |  |  |
| Stem hairiness                          | ☐ Absent ☐ Sparse ☐ Medium ☐ Profuse                                       |  |  |  |
| Shape of hair                           | ☐ Short and straight ☐ Medium and straight ☐ Long and bent                 |  |  |  |
| Stem shape in cross section             |                                                                            |  |  |  |
| Stem branching                          | □ Opposite □ Alternate □ Ternate □ Mixed                                   |  |  |  |
| Branching pattern                       | $\square$ Basal $\square$ Top $\square$ Any other                          |  |  |  |
| Internode length (cm)                   |                                                                            |  |  |  |
| No. of primary branches                 |                                                                            |  |  |  |
| No. of secondary branches               |                                                                            |  |  |  |
| I EAE CHADACTEDISTIA                    | ca.                                                                        |  |  |  |
| <b>LEAF CHARACTERISTI</b><br>Leaf color | ☐ Green ☐ Green with yellowish cast ☐ Green with blue-gray cast            |  |  |  |
| Lear color                              | ☐ Green with purple cast ☐ Any other                                       |  |  |  |
| Lanfshana                               | ☐ Linear ☐ Lanceolate ☐ Elliptic ☐ Ovate Cordate                           |  |  |  |
| Leaf shape<br>Leaf arrangement          | ±                                                                          |  |  |  |
|                                         | 11                                                                         |  |  |  |
| Leaf hairiness                          | □ Absent □ Sparse □ Medium □ Profuse □ Long and hant                       |  |  |  |
| Shape of hair                           | ☐ Short and straight ☐ Medium and straight ☐ Long and bent                 |  |  |  |
| Basal leaf profile                      | ☐ Flat ☐ Concave ☐ Convex                                                  |  |  |  |
| Basal leaf margin                       | □ Entire □ Serrate □ Dentate □                                             |  |  |  |
| Lobe incision of basal leaf             | □ Absent □ Weak □ Medium □ Strong                                          |  |  |  |
| Length of basal leaf (cm)               |                                                                            |  |  |  |
| Width of basal leaf (cm)                |                                                                            |  |  |  |