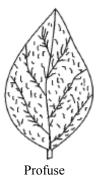

Naheed Naz Seed Certification Officer

| <u>GENERAL</u>                          |                                                                            |  |  |  |
|-----------------------------------------|----------------------------------------------------------------------------|--|--|--|
| Variety name                            |                                                                            |  |  |  |
| Parentage                               |                                                                            |  |  |  |
| Pedigree                                |                                                                            |  |  |  |
| Breeder (s)                             |                                                                            |  |  |  |
| Breeding center/institute               |                                                                            |  |  |  |
| Variety maintainer                      |                                                                            |  |  |  |
| Comparable variety (s)                  |                                                                            |  |  |  |
| Origin                                  |                                                                            |  |  |  |
| Breeding method                         | □ Selection □ Hybridization □ Introduction □ Any other                     |  |  |  |
| Areas of adaptation                     |                                                                            |  |  |  |
| Type of variety                         | □ Open □ Hybrid □ Inbred                                                   |  |  |  |
| Days to maturity                        | [Range]                                                                    |  |  |  |
| Maturity duration                       | □ Short □ Medium □ Long                                                    |  |  |  |
| Earlier than                            | (Cultivar)                                                                 |  |  |  |
| Later than                              | (Cultivar)                                                                 |  |  |  |
| Later than                              | (Cultivar)                                                                 |  |  |  |
| SEEDLING CHARACTER                      | RISICS                                                                     |  |  |  |
| Cotyledon color                         | ☐ Green ☐ Green with white margin                                          |  |  |  |
| Cotyledon shape                         | ☐ Flat ☐ Cup shaped ☐ Others                                               |  |  |  |
| Cotyledon hairiness                     | □ Absent □ Present                                                         |  |  |  |
| Insertion of cotyledons                 | □ Sessile □ Pedicellate                                                    |  |  |  |
| Length of cotyledon (mm)                |                                                                            |  |  |  |
| Length of hypocotyl (mm)                |                                                                            |  |  |  |
|                                         |                                                                            |  |  |  |
| <u>PLANT CHARACTERIST</u>               | <u>ICS</u>                                                                 |  |  |  |
| Growth type                             | ☐ Indeterminate ☐ Determinate                                              |  |  |  |
| Growth habit                            | ☐ Erect ☐ Semi erect ☐ Prostrate                                           |  |  |  |
| Root system                             | $\Box$ Shallow fibrous $\Box$ Deep thin root $\Box$ Tuberous thick taproot |  |  |  |
|                                         | on.                                                                        |  |  |  |
| STEM CHARACTERISTI                      |                                                                            |  |  |  |
| Plant height (cm)                       | Casar Vallan Dumilah arasa Dumila                                          |  |  |  |
| Stem color                              | ☐ Green ☐ Yellow ☐ Purplish green ☐ Purple ☐ Anyother                      |  |  |  |
| Stem hairiness                          | ☐ Absent ☐ Sparse ☐ Medium ☐ Profuse                                       |  |  |  |
| Shape of hair                           | ☐ Short and straight ☐ Medium and straight ☐ Long and bent                 |  |  |  |
| Stem shape in cross section             |                                                                            |  |  |  |
| Stem branching                          | □ Opposite □ Alternate □ Ternate □ Mixed                                   |  |  |  |
| Branching pattern                       | $\square$ Basal $\square$ Top $\square$ Any other                          |  |  |  |
| Internode length (cm)                   |                                                                            |  |  |  |
| No. of primary branches                 |                                                                            |  |  |  |
| No. of secondary branches               |                                                                            |  |  |  |
| I EAE CHADACTEDISTIA                    | ca.                                                                        |  |  |  |
| <b>LEAF CHARACTERISTI</b><br>Leaf color | ☐ Green ☐ Green with yellowish cast ☐ Green with blue-gray cast            |  |  |  |
| Lear color                              | ☐ Green with purple cast ☐ Any other                                       |  |  |  |
| Lanfshana                               | ☐ Linear ☐ Lanceolate ☐ Elliptic ☐ Ovate Cordate                           |  |  |  |
| Leaf shape<br>Leaf arrangement          | ±                                                                          |  |  |  |
|                                         | 11                                                                         |  |  |  |
| Leaf hairiness                          | □ Absent □ Sparse □ Medium □ Profuse □ Long and hant                       |  |  |  |
| Shape of hair                           | ☐ Short and straight ☐ Medium and straight ☐ Long and bent                 |  |  |  |
| Basal leaf profile                      | ☐ Flat ☐ Concave ☐ Convex                                                  |  |  |  |
| Basal leaf margin                       | □ Entire □ Serrate □ Dentate □                                             |  |  |  |
| Lobe incision of basal leaf             | □ Absent □ Weak □ Medium □ Strong                                          |  |  |  |
| Length of basal leaf (cm)               |                                                                            |  |  |  |
| Width of basal leaf (cm)                |                                                                            |  |  |  |