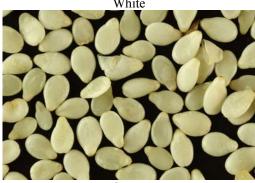

Naheed Naz Seed Certification Officer

| <u>GENERAL</u>                          |                                                                            |  |  |  |
|-----------------------------------------|----------------------------------------------------------------------------|--|--|--|
| Variety name                            |                                                                            |  |  |  |
| Parentage                               |                                                                            |  |  |  |
| Pedigree                                |                                                                            |  |  |  |
| Breeder (s)                             |                                                                            |  |  |  |
| Breeding center/institute               |                                                                            |  |  |  |
| Variety maintainer                      |                                                                            |  |  |  |
| Comparable variety (s)                  |                                                                            |  |  |  |
| Origin                                  |                                                                            |  |  |  |
| Breeding method                         | □ Selection □ Hybridization □ Introduction □ Any other                     |  |  |  |
| Areas of adaptation                     |                                                                            |  |  |  |
| Type of variety                         | □ Open □ Hybrid □ Inbred                                                   |  |  |  |
| Days to maturity                        | [Range]                                                                    |  |  |  |
| Maturity duration                       | □ Short □ Medium □ Long                                                    |  |  |  |
| Earlier than                            | (Cultivar)                                                                 |  |  |  |
| Later than                              | (Cultivar)                                                                 |  |  |  |
| Later than                              | (Cultivar)                                                                 |  |  |  |
| SEEDLING CHARACTER                      | RISICS                                                                     |  |  |  |
| Cotyledon color                         | ☐ Green ☐ Green with white margin                                          |  |  |  |
| Cotyledon shape                         | ☐ Flat ☐ Cup shaped ☐ Others                                               |  |  |  |
| Cotyledon hairiness                     | □ Absent □ Present                                                         |  |  |  |
| Insertion of cotyledons                 | □ Sessile □ Pedicellate                                                    |  |  |  |
| Length of cotyledon (mm)                |                                                                            |  |  |  |
| Length of hypocotyl (mm)                |                                                                            |  |  |  |
|                                         |                                                                            |  |  |  |
| <u>PLANT CHARACTERIST</u>               | <u>ICS</u>                                                                 |  |  |  |
| Growth type                             | ☐ Indeterminate ☐ Determinate                                              |  |  |  |
| Growth habit                            | ☐ Erect ☐ Semi erect ☐ Prostrate                                           |  |  |  |
| Root system                             | $\Box$ Shallow fibrous $\Box$ Deep thin root $\Box$ Tuberous thick taproot |  |  |  |
|                                         | on.                                                                        |  |  |  |
| STEM CHARACTERISTI                      |                                                                            |  |  |  |
| Plant height (cm)                       | Casar Vallan Dumilah arasa Dumila                                          |  |  |  |
| Stem color                              | ☐ Green ☐ Yellow ☐ Purplish green ☐ Purple ☐ Anyother                      |  |  |  |
| Stem hairiness                          | ☐ Absent ☐ Sparse ☐ Medium ☐ Profuse                                       |  |  |  |
| Shape of hair                           | ☐ Short and straight ☐ Medium and straight ☐ Long and bent                 |  |  |  |
| Stem shape in cross section             |                                                                            |  |  |  |
| Stem branching                          | □ Opposite □ Alternate □ Ternate □ Mixed                                   |  |  |  |
| Branching pattern                       | $\square$ Basal $\square$ Top $\square$ Any other                          |  |  |  |
| Internode length (cm)                   |                                                                            |  |  |  |
| No. of primary branches                 |                                                                            |  |  |  |
| No. of secondary branches               |                                                                            |  |  |  |
| I EAE CHADACTEDISTIA                    | ca.                                                                        |  |  |  |
| <b>LEAF CHARACTERISTI</b><br>Leaf color | ☐ Green ☐ Green with yellowish cast ☐ Green with blue-gray cast            |  |  |  |
| Lear color                              | ☐ Green with purple cast ☐ Any other                                       |  |  |  |
| Lanfshana                               | ☐ Linear ☐ Lanceolate ☐ Elliptic ☐ Ovate Cordate                           |  |  |  |
| Leaf shape<br>Leaf arrangement          | ±                                                                          |  |  |  |
|                                         | 11                                                                         |  |  |  |
| Leaf hairiness                          | □ Absent □ Sparse □ Medium □ Profuse □ Long and hant                       |  |  |  |
| Shape of hair                           | ☐ Short and straight ☐ Medium and straight ☐ Long and bent                 |  |  |  |
| Basal leaf profile                      | ☐ Flat ☐ Concave ☐ Convex                                                  |  |  |  |
| Basal leaf margin                       | □ Entire □ Serrate □ Dentate □                                             |  |  |  |
| Lobe incision of basal leaf             | □ Absent □ Weak □ Medium □ Strong                                          |  |  |  |
| Length of basal leaf (cm)               |                                                                            |  |  |  |
| Width of basal leaf (cm)                |                                                                            |  |  |  |