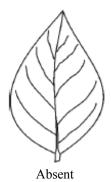

Naheed Naz Seed Certification Officer

| <u>GENERAL</u>                          |                                                                            |  |  |  |
|-----------------------------------------|----------------------------------------------------------------------------|--|--|--|
| Variety name                            |                                                                            |  |  |  |
| Parentage                               |                                                                            |  |  |  |
| Pedigree                                |                                                                            |  |  |  |
| Breeder (s)                             |                                                                            |  |  |  |
| Breeding center/institute               |                                                                            |  |  |  |
| Variety maintainer                      |                                                                            |  |  |  |
| Comparable variety (s)                  |                                                                            |  |  |  |
| Origin                                  |                                                                            |  |  |  |
| Breeding method                         | □ Selection □ Hybridization □ Introduction □ Any other                     |  |  |  |
| Areas of adaptation                     |                                                                            |  |  |  |
| Type of variety                         | □ Open □ Hybrid □ Inbred                                                   |  |  |  |
| Days to maturity                        | [Range]                                                                    |  |  |  |
| Maturity duration                       | □ Short □ Medium □ Long                                                    |  |  |  |
| Earlier than                            | (Cultivar)                                                                 |  |  |  |
| Later than                              | (Cultivar)                                                                 |  |  |  |
| Later than                              | (Cultivar)                                                                 |  |  |  |
| SEEDLING CHARACTER                      | RISICS                                                                     |  |  |  |
| Cotyledon color                         | ☐ Green ☐ Green with white margin                                          |  |  |  |
| Cotyledon shape                         | ☐ Flat ☐ Cup shaped ☐ Others                                               |  |  |  |
| Cotyledon hairiness                     | □ Absent □ Present                                                         |  |  |  |
| Insertion of cotyledons                 | □ Sessile □ Pedicellate                                                    |  |  |  |
| Length of cotyledon (mm)                |                                                                            |  |  |  |
| Length of hypocotyl (mm)                |                                                                            |  |  |  |
|                                         |                                                                            |  |  |  |
| <u>PLANT CHARACTERIST</u>               | <u>ICS</u>                                                                 |  |  |  |
| Growth type                             | ☐ Indeterminate ☐ Determinate                                              |  |  |  |
| Growth habit                            | ☐ Erect ☐ Semi erect ☐ Prostrate                                           |  |  |  |
| Root system                             | $\Box$ Shallow fibrous $\Box$ Deep thin root $\Box$ Tuberous thick taproot |  |  |  |
|                                         | on.                                                                        |  |  |  |
| STEM CHARACTERISTI                      |                                                                            |  |  |  |
| Plant height (cm)                       | Casar Vallan Dumilah arasa Dumila                                          |  |  |  |
| Stem color                              | ☐ Green ☐ Yellow ☐ Purplish green ☐ Purple ☐ Anyother                      |  |  |  |
| Stem hairiness                          | ☐ Absent ☐ Sparse ☐ Medium ☐ Profuse                                       |  |  |  |
| Shape of hair                           | ☐ Short and straight ☐ Medium and straight ☐ Long and bent                 |  |  |  |
| Stem shape in cross section             |                                                                            |  |  |  |
| Stem branching                          | □ Opposite □ Alternate □ Ternate □ Mixed                                   |  |  |  |
| Branching pattern                       | $\square$ Basal $\square$ Top $\square$ Any other                          |  |  |  |
| Internode length (cm)                   |                                                                            |  |  |  |
| No. of primary branches                 |                                                                            |  |  |  |
| No. of secondary branches               |                                                                            |  |  |  |
| I EAE CHADACTEDISTIA                    | ca.                                                                        |  |  |  |
| <b>LEAF CHARACTERISTI</b><br>Leaf color | ☐ Green ☐ Green with yellowish cast ☐ Green with blue-gray cast            |  |  |  |
| Lear color                              | ☐ Green with purple cast ☐ Any other                                       |  |  |  |
| Lanfshana                               | ☐ Linear ☐ Lanceolate ☐ Elliptic ☐ Ovate Cordate                           |  |  |  |
| Leaf shape<br>Leaf arrangement          | ±                                                                          |  |  |  |
|                                         | 11                                                                         |  |  |  |
| Leaf hairiness                          | □ Absent □ Sparse □ Medium □ Profuse □ Long and hant                       |  |  |  |
| Shape of hair                           | ☐ Short and straight ☐ Medium and straight ☐ Long and bent                 |  |  |  |
| Basal leaf profile                      | ☐ Flat ☐ Concave ☐ Convex                                                  |  |  |  |
| Basal leaf margin                       | □ Entire □ Serrate □ Dentate □                                             |  |  |  |
| Lobe incision of basal leaf             | □ Absent □ Weak □ Medium □ Strong                                          |  |  |  |
| Length of basal leaf (cm)               |                                                                            |  |  |  |
| Width of basal leaf (cm)                |                                                                            |  |  |  |