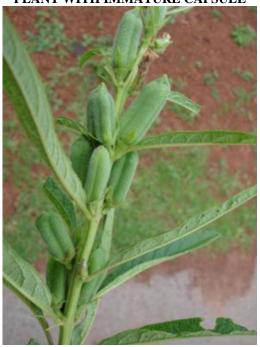

Naheed Naz Seed Certification Officer

| <u>GENERAL</u>                          |                                                                            |  |  |  |
|-----------------------------------------|----------------------------------------------------------------------------|--|--|--|
| Variety name                            |                                                                            |  |  |  |
| Parentage                               |                                                                            |  |  |  |
| Pedigree                                |                                                                            |  |  |  |
| Breeder (s)                             |                                                                            |  |  |  |
| Breeding center/institute               |                                                                            |  |  |  |
| Variety maintainer                      |                                                                            |  |  |  |
| Comparable variety (s)                  |                                                                            |  |  |  |
| Origin                                  |                                                                            |  |  |  |
| Breeding method                         | □ Selection □ Hybridization □ Introduction □ Any other                     |  |  |  |
| Areas of adaptation                     |                                                                            |  |  |  |
| Type of variety                         | □ Open □ Hybrid □ Inbred                                                   |  |  |  |
| Days to maturity                        | [Range]                                                                    |  |  |  |
| Maturity duration                       | □ Short □ Medium □ Long                                                    |  |  |  |
| Earlier than                            | (Cultivar)                                                                 |  |  |  |
| Later than                              | (Cultivar)                                                                 |  |  |  |
| Later than                              | (Cultivar)                                                                 |  |  |  |
| SEEDLING CHARACTER                      | RISICS                                                                     |  |  |  |
| Cotyledon color                         | ☐ Green ☐ Green with white margin                                          |  |  |  |
| Cotyledon shape                         | ☐ Flat ☐ Cup shaped ☐ Others                                               |  |  |  |
| Cotyledon hairiness                     | □ Absent □ Present                                                         |  |  |  |
| Insertion of cotyledons                 | □ Sessile □ Pedicellate                                                    |  |  |  |
| Length of cotyledon (mm)                |                                                                            |  |  |  |
| Length of hypocotyl (mm)                |                                                                            |  |  |  |
|                                         |                                                                            |  |  |  |
| <u>PLANT CHARACTERIST</u>               | <u>ICS</u>                                                                 |  |  |  |
| Growth type                             | ☐ Indeterminate ☐ Determinate                                              |  |  |  |
| Growth habit                            | ☐ Erect ☐ Semi erect ☐ Prostrate                                           |  |  |  |
| Root system                             | $\Box$ Shallow fibrous $\Box$ Deep thin root $\Box$ Tuberous thick taproot |  |  |  |
|                                         | on.                                                                        |  |  |  |
| STEM CHARACTERISTI                      |                                                                            |  |  |  |
| Plant height (cm)                       | Casar Vallan Dumilah arasa Dumila                                          |  |  |  |
| Stem color                              | ☐ Green ☐ Yellow ☐ Purplish green ☐ Purple ☐ Anyother                      |  |  |  |
| Stem hairiness                          | ☐ Absent ☐ Sparse ☐ Medium ☐ Profuse                                       |  |  |  |
| Shape of hair                           | ☐ Short and straight ☐ Medium and straight ☐ Long and bent                 |  |  |  |
| Stem shape in cross section             |                                                                            |  |  |  |
| Stem branching                          | □ Opposite □ Alternate □ Ternate □ Mixed                                   |  |  |  |
| Branching pattern                       | $\square$ Basal $\square$ Top $\square$ Any other                          |  |  |  |
| Internode length (cm)                   |                                                                            |  |  |  |
| No. of primary branches                 |                                                                            |  |  |  |
| No. of secondary branches               |                                                                            |  |  |  |
| I EAE CHADACTEDISTIA                    | ca.                                                                        |  |  |  |
| <b>LEAF CHARACTERISTI</b><br>Leaf color | ☐ Green ☐ Green with yellowish cast ☐ Green with blue-gray cast            |  |  |  |
| Lear color                              | ☐ Green with purple cast ☐ Any other                                       |  |  |  |
| Lanfshana                               | ☐ Linear ☐ Lanceolate ☐ Elliptic ☐ Ovate Cordate                           |  |  |  |
| Leaf shape<br>Leaf arrangement          | ±                                                                          |  |  |  |
|                                         | 11                                                                         |  |  |  |
| Leaf hairiness                          | □ Absent □ Sparse □ Medium □ Profuse □ Long and hant                       |  |  |  |
| Shape of hair                           | ☐ Short and straight ☐ Medium and straight ☐ Long and bent                 |  |  |  |
| Basal leaf profile                      | ☐ Flat ☐ Concave ☐ Convex                                                  |  |  |  |
| Basal leaf margin                       | □ Entire □ Serrate □ Dentate □                                             |  |  |  |
| Lobe incision of basal leaf             | □ Absent □ Weak □ Medium □ Strong                                          |  |  |  |
| Length of basal leaf (cm)               |                                                                            |  |  |  |
| Width of basal leaf (cm)                |                                                                            |  |  |  |