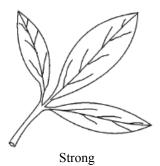

Naheed Naz Seed Certification Officer

| <u>GENERAL</u>                          |                                                                            |  |  |  |
|-----------------------------------------|----------------------------------------------------------------------------|--|--|--|
| Variety name                            |                                                                            |  |  |  |
| Parentage                               |                                                                            |  |  |  |
| Pedigree                                |                                                                            |  |  |  |
| Breeder (s)                             |                                                                            |  |  |  |
| Breeding center/institute               |                                                                            |  |  |  |
| Variety maintainer                      |                                                                            |  |  |  |
| Comparable variety (s)                  |                                                                            |  |  |  |
| Origin                                  |                                                                            |  |  |  |
| Breeding method                         | □ Selection □ Hybridization □ Introduction □ Any other                     |  |  |  |
| Areas of adaptation                     |                                                                            |  |  |  |
| Type of variety                         | □ Open □ Hybrid □ Inbred                                                   |  |  |  |
| Days to maturity                        | [Range]                                                                    |  |  |  |
| Maturity duration                       | □ Short □ Medium □ Long                                                    |  |  |  |
| Earlier than                            | (Cultivar)                                                                 |  |  |  |
| Later than                              | (Cultivar)                                                                 |  |  |  |
| Later than                              | (Cultivar)                                                                 |  |  |  |
| SEEDLING CHARACTER                      | RISICS                                                                     |  |  |  |
| Cotyledon color                         | ☐ Green ☐ Green with white margin                                          |  |  |  |
| Cotyledon shape                         | ☐ Flat ☐ Cup shaped ☐ Others                                               |  |  |  |
| Cotyledon hairiness                     | □ Absent □ Present                                                         |  |  |  |
| Insertion of cotyledons                 | □ Sessile □ Pedicellate                                                    |  |  |  |
| Length of cotyledon (mm)                |                                                                            |  |  |  |
| Length of hypocotyl (mm)                |                                                                            |  |  |  |
|                                         |                                                                            |  |  |  |
| <u>PLANT CHARACTERIST</u>               | <u>ICS</u>                                                                 |  |  |  |
| Growth type                             | ☐ Indeterminate ☐ Determinate                                              |  |  |  |
| Growth habit                            | ☐ Erect ☐ Semi erect ☐ Prostrate                                           |  |  |  |
| Root system                             | $\Box$ Shallow fibrous $\Box$ Deep thin root $\Box$ Tuberous thick taproot |  |  |  |
|                                         | on.                                                                        |  |  |  |
| STEM CHARACTERISTI                      |                                                                            |  |  |  |
| Plant height (cm)                       | Casar Vallan Dumilah arasa Dumila                                          |  |  |  |
| Stem color                              | ☐ Green ☐ Yellow ☐ Purplish green ☐ Purple ☐ Anyother                      |  |  |  |
| Stem hairiness                          | ☐ Absent ☐ Sparse ☐ Medium ☐ Profuse                                       |  |  |  |
| Shape of hair                           | ☐ Short and straight ☐ Medium and straight ☐ Long and bent                 |  |  |  |
| Stem shape in cross section             |                                                                            |  |  |  |
| Stem branching                          | □ Opposite □ Alternate □ Ternate □ Mixed                                   |  |  |  |
| Branching pattern                       | $\square$ Basal $\square$ Top $\square$ Any other                          |  |  |  |
| Internode length (cm)                   |                                                                            |  |  |  |
| No. of primary branches                 |                                                                            |  |  |  |
| No. of secondary branches               |                                                                            |  |  |  |
| I EAE CHADACTEDISTIA                    | ca.                                                                        |  |  |  |
| <b>LEAF CHARACTERISTI</b><br>Leaf color | ☐ Green ☐ Green with yellowish cast ☐ Green with blue-gray cast            |  |  |  |
| Lear color                              | ☐ Green with purple cast ☐ Any other                                       |  |  |  |
| Lanfshana                               | ☐ Linear ☐ Lanceolate ☐ Elliptic ☐ Ovate Cordate                           |  |  |  |
| Leaf shape<br>Leaf arrangement          | ±                                                                          |  |  |  |
|                                         | 11                                                                         |  |  |  |
| Leaf hairiness                          | □ Absent □ Sparse □ Medium □ Profuse □ Long and hant                       |  |  |  |
| Shape of hair                           | ☐ Short and straight ☐ Medium and straight ☐ Long and bent                 |  |  |  |
| Basal leaf profile                      | ☐ Flat ☐ Concave ☐ Convex                                                  |  |  |  |
| Basal leaf margin                       | □ Entire □ Serrate □ Dentate □                                             |  |  |  |
| Lobe incision of basal leaf             | □ Absent □ Weak □ Medium □ Strong                                          |  |  |  |
| Length of basal leaf (cm)               |                                                                            |  |  |  |
| Width of basal leaf (cm)                |                                                                            |  |  |  |