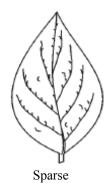

Naheed Naz Seed Certification Officer

| <u>GENERAL</u>                          |                                                                            |  |  |  |
|-----------------------------------------|----------------------------------------------------------------------------|--|--|--|
| Variety name                            |                                                                            |  |  |  |
| Parentage                               |                                                                            |  |  |  |
| Pedigree                                |                                                                            |  |  |  |
| Breeder (s)                             |                                                                            |  |  |  |
| Breeding center/institute               |                                                                            |  |  |  |
| Variety maintainer                      |                                                                            |  |  |  |
| Comparable variety (s)                  |                                                                            |  |  |  |
| Origin                                  |                                                                            |  |  |  |
| Breeding method                         | □ Selection □ Hybridization □ Introduction □ Any other                     |  |  |  |
| Areas of adaptation                     |                                                                            |  |  |  |
| Type of variety                         | □ Open □ Hybrid □ Inbred                                                   |  |  |  |
| Days to maturity                        | [Range]                                                                    |  |  |  |
| Maturity duration                       | □ Short □ Medium □ Long                                                    |  |  |  |
| Earlier than                            | (Cultivar)                                                                 |  |  |  |
| Later than                              | (Cultivar)                                                                 |  |  |  |
| Later than                              | (Cultivar)                                                                 |  |  |  |
| SEEDLING CHARACTER                      | RISICS                                                                     |  |  |  |
| Cotyledon color                         | ☐ Green ☐ Green with white margin                                          |  |  |  |
| Cotyledon shape                         | ☐ Flat ☐ Cup shaped ☐ Others                                               |  |  |  |
| Cotyledon hairiness                     | □ Absent □ Present                                                         |  |  |  |
| Insertion of cotyledons                 | □ Sessile □ Pedicellate                                                    |  |  |  |
| Length of cotyledon (mm)                |                                                                            |  |  |  |
| Length of hypocotyl (mm)                |                                                                            |  |  |  |
|                                         |                                                                            |  |  |  |
| <u>PLANT CHARACTERIST</u>               | <u>ICS</u>                                                                 |  |  |  |
| Growth type                             | ☐ Indeterminate ☐ Determinate                                              |  |  |  |
| Growth habit                            | ☐ Erect ☐ Semi erect ☐ Prostrate                                           |  |  |  |
| Root system                             | $\Box$ Shallow fibrous $\Box$ Deep thin root $\Box$ Tuberous thick taproot |  |  |  |
|                                         | on.                                                                        |  |  |  |
| STEM CHARACTERISTI                      |                                                                            |  |  |  |
| Plant height (cm)                       | Casar Vallan Dumilah arasa Dumila                                          |  |  |  |
| Stem color                              | ☐ Green ☐ Yellow ☐ Purplish green ☐ Purple ☐ Anyother                      |  |  |  |
| Stem hairiness                          | ☐ Absent ☐ Sparse ☐ Medium ☐ Profuse                                       |  |  |  |
| Shape of hair                           | ☐ Short and straight ☐ Medium and straight ☐ Long and bent                 |  |  |  |
| Stem shape in cross section             |                                                                            |  |  |  |
| Stem branching                          | □ Opposite □ Alternate □ Ternate □ Mixed                                   |  |  |  |
| Branching pattern                       | $\square$ Basal $\square$ Top $\square$ Any other                          |  |  |  |
| Internode length (cm)                   |                                                                            |  |  |  |
| No. of primary branches                 |                                                                            |  |  |  |
| No. of secondary branches               |                                                                            |  |  |  |
| I EAE CHADACTEDISTIA                    | ca.                                                                        |  |  |  |
| <b>LEAF CHARACTERISTI</b><br>Leaf color | ☐ Green ☐ Green with yellowish cast ☐ Green with blue-gray cast            |  |  |  |
| Lear color                              | ☐ Green with purple cast ☐ Any other                                       |  |  |  |
| Lanfshana                               | ☐ Linear ☐ Lanceolate ☐ Elliptic ☐ Ovate Cordate                           |  |  |  |
| Leaf shape<br>Leaf arrangement          | ±                                                                          |  |  |  |
|                                         | 11                                                                         |  |  |  |
| Leaf hairiness                          | □ Absent □ Sparse □ Medium □ Profuse □ Long and hant                       |  |  |  |
| Shape of hair                           | ☐ Short and straight ☐ Medium and straight ☐ Long and bent                 |  |  |  |
| Basal leaf profile                      | ☐ Flat ☐ Concave ☐ Convex                                                  |  |  |  |
| Basal leaf margin                       | □ Entire □ Serrate □ Dentate □                                             |  |  |  |
| Lobe incision of basal leaf             | □ Absent □ Weak □ Medium □ Strong                                          |  |  |  |
| Length of basal leaf (cm)               |                                                                            |  |  |  |
| Width of basal leaf (cm)                |                                                                            |  |  |  |