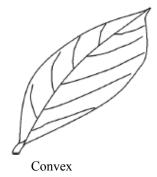

Naheed Naz Seed Certification Officer

| <u>GENERAL</u>                          |                                                                            |  |  |  |
|-----------------------------------------|----------------------------------------------------------------------------|--|--|--|
| Variety name                            |                                                                            |  |  |  |
| Parentage                               |                                                                            |  |  |  |
| Pedigree                                |                                                                            |  |  |  |
| Breeder (s)                             |                                                                            |  |  |  |
| Breeding center/institute               |                                                                            |  |  |  |
| Variety maintainer                      |                                                                            |  |  |  |
| Comparable variety (s)                  |                                                                            |  |  |  |
| Origin                                  |                                                                            |  |  |  |
| Breeding method                         | □ Selection □ Hybridization □ Introduction □ Any other                     |  |  |  |
| Areas of adaptation                     |                                                                            |  |  |  |
| Type of variety                         | □ Open □ Hybrid □ Inbred                                                   |  |  |  |
| Days to maturity                        | [Range]                                                                    |  |  |  |
| Maturity duration                       | □ Short □ Medium □ Long                                                    |  |  |  |
| Earlier than                            | (Cultivar)                                                                 |  |  |  |
| Later than                              | (Cultivar)                                                                 |  |  |  |
| Later than                              | (Cultivar)                                                                 |  |  |  |
| SEEDLING CHARACTER                      | RISICS                                                                     |  |  |  |
| Cotyledon color                         | ☐ Green ☐ Green with white margin                                          |  |  |  |
| Cotyledon shape                         | ☐ Flat ☐ Cup shaped ☐ Others                                               |  |  |  |
| Cotyledon hairiness                     | □ Absent □ Present                                                         |  |  |  |
| Insertion of cotyledons                 | □ Sessile □ Pedicellate                                                    |  |  |  |
| Length of cotyledon (mm)                |                                                                            |  |  |  |
| Length of hypocotyl (mm)                |                                                                            |  |  |  |
|                                         |                                                                            |  |  |  |
| <u>PLANT CHARACTERIST</u>               | <u>ICS</u>                                                                 |  |  |  |
| Growth type                             | ☐ Indeterminate ☐ Determinate                                              |  |  |  |
| Growth habit                            | ☐ Erect ☐ Semi erect ☐ Prostrate                                           |  |  |  |
| Root system                             | $\Box$ Shallow fibrous $\Box$ Deep thin root $\Box$ Tuberous thick taproot |  |  |  |
|                                         | on.                                                                        |  |  |  |
| STEM CHARACTERISTI                      |                                                                            |  |  |  |
| Plant height (cm)                       | Casar Vallan Dumilah arasa Dumila                                          |  |  |  |
| Stem color                              | ☐ Green ☐ Yellow ☐ Purplish green ☐ Purple ☐ Anyother                      |  |  |  |
| Stem hairiness                          | ☐ Absent ☐ Sparse ☐ Medium ☐ Profuse                                       |  |  |  |
| Shape of hair                           | ☐ Short and straight ☐ Medium and straight ☐ Long and bent                 |  |  |  |
| Stem shape in cross section             |                                                                            |  |  |  |
| Stem branching                          | □ Opposite □ Alternate □ Ternate □ Mixed                                   |  |  |  |
| Branching pattern                       | $\square$ Basal $\square$ Top $\square$ Any other                          |  |  |  |
| Internode length (cm)                   |                                                                            |  |  |  |
| No. of primary branches                 |                                                                            |  |  |  |
| No. of secondary branches               |                                                                            |  |  |  |
| I EAE CHADACTEDISTIA                    | ca.                                                                        |  |  |  |
| <b>LEAF CHARACTERISTI</b><br>Leaf color | ☐ Green ☐ Green with yellowish cast ☐ Green with blue-gray cast            |  |  |  |
| Lear color                              | ☐ Green with purple cast ☐ Any other                                       |  |  |  |
| Lanfshana                               | ☐ Linear ☐ Lanceolate ☐ Elliptic ☐ Ovate Cordate                           |  |  |  |
| Leaf shape<br>Leaf arrangement          | ±                                                                          |  |  |  |
|                                         | 11                                                                         |  |  |  |
| Leaf hairiness                          | □ Absent □ Sparse □ Medium □ Profuse □ Long and hant                       |  |  |  |
| Shape of hair                           | ☐ Short and straight ☐ Medium and straight ☐ Long and bent                 |  |  |  |
| Basal leaf profile                      | ☐ Flat ☐ Concave ☐ Convex                                                  |  |  |  |
| Basal leaf margin                       | □ Entire □ Serrate □ Dentate □                                             |  |  |  |
| Lobe incision of basal leaf             | □ Absent □ Weak □ Medium □ Strong                                          |  |  |  |
| Length of basal leaf (cm)               |                                                                            |  |  |  |
| Width of basal leaf (cm)                |                                                                            |  |  |  |