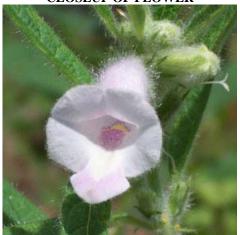

Naheed Naz Seed Certification Officer

| <u>GENERAL</u>                          |                                                                            |  |  |  |
|-----------------------------------------|----------------------------------------------------------------------------|--|--|--|
| Variety name                            |                                                                            |  |  |  |
| Parentage                               |                                                                            |  |  |  |
| Pedigree                                |                                                                            |  |  |  |
| Breeder (s)                             |                                                                            |  |  |  |
| Breeding center/institute               |                                                                            |  |  |  |
| Variety maintainer                      |                                                                            |  |  |  |
| Comparable variety (s)                  |                                                                            |  |  |  |
| Origin                                  |                                                                            |  |  |  |
| Breeding method                         | □ Selection □ Hybridization □ Introduction □ Any other                     |  |  |  |
| Areas of adaptation                     |                                                                            |  |  |  |
| Type of variety                         | □ Open □ Hybrid □ Inbred                                                   |  |  |  |
| Days to maturity                        | [Range]                                                                    |  |  |  |
| Maturity duration                       | □ Short □ Medium □ Long                                                    |  |  |  |
| Earlier than                            | (Cultivar)                                                                 |  |  |  |
| Later than                              | (Cultivar)                                                                 |  |  |  |
| Later than                              | (Cultivar)                                                                 |  |  |  |
| SEEDLING CHARACTER                      | RISICS                                                                     |  |  |  |
| Cotyledon color                         | ☐ Green ☐ Green with white margin                                          |  |  |  |
| Cotyledon shape                         | ☐ Flat ☐ Cup shaped ☐ Others                                               |  |  |  |
| Cotyledon hairiness                     | □ Absent □ Present                                                         |  |  |  |
| Insertion of cotyledons                 | □ Sessile □ Pedicellate                                                    |  |  |  |
| Length of cotyledon (mm)                |                                                                            |  |  |  |
| Length of hypocotyl (mm)                |                                                                            |  |  |  |
|                                         |                                                                            |  |  |  |
| <u>PLANT CHARACTERIST</u>               | <u>ICS</u>                                                                 |  |  |  |
| Growth type                             | ☐ Indeterminate ☐ Determinate                                              |  |  |  |
| Growth habit                            | ☐ Erect ☐ Semi erect ☐ Prostrate                                           |  |  |  |
| Root system                             | $\Box$ Shallow fibrous $\Box$ Deep thin root $\Box$ Tuberous thick taproot |  |  |  |
|                                         | on.                                                                        |  |  |  |
| STEM CHARACTERISTI                      |                                                                            |  |  |  |
| Plant height (cm)                       | Casar Vallan Dumilah arasa Dumila                                          |  |  |  |
| Stem color                              | ☐ Green ☐ Yellow ☐ Purplish green ☐ Purple ☐ Anyother                      |  |  |  |
| Stem hairiness                          | ☐ Absent ☐ Sparse ☐ Medium ☐ Profuse                                       |  |  |  |
| Shape of hair                           | ☐ Short and straight ☐ Medium and straight ☐ Long and bent                 |  |  |  |
| Stem shape in cross section             |                                                                            |  |  |  |
| Stem branching                          | □ Opposite □ Alternate □ Ternate □ Mixed                                   |  |  |  |
| Branching pattern                       | $\square$ Basal $\square$ Top $\square$ Any other                          |  |  |  |
| Internode length (cm)                   |                                                                            |  |  |  |
| No. of primary branches                 |                                                                            |  |  |  |
| No. of secondary branches               |                                                                            |  |  |  |
| I EAE CHADACTEDISTIA                    | ca.                                                                        |  |  |  |
| <b>LEAF CHARACTERISTI</b><br>Leaf color | ☐ Green ☐ Green with yellowish cast ☐ Green with blue-gray cast            |  |  |  |
| Lear color                              | ☐ Green with purple cast ☐ Any other                                       |  |  |  |
| Lanfshana                               | ☐ Linear ☐ Lanceolate ☐ Elliptic ☐ Ovate Cordate                           |  |  |  |
| Leaf shape<br>Leaf arrangement          | ±                                                                          |  |  |  |
|                                         | 11                                                                         |  |  |  |
| Leaf hairiness                          | □ Absent □ Sparse □ Medium □ Profuse □ Long and hant                       |  |  |  |
| Shape of hair                           | ☐ Short and straight ☐ Medium and straight ☐ Long and bent                 |  |  |  |
| Basal leaf profile                      | ☐ Flat ☐ Concave ☐ Convex                                                  |  |  |  |
| Basal leaf margin                       | □ Entire □ Serrate □ Dentate □                                             |  |  |  |
| Lobe incision of basal leaf             | □ Absent □ Weak □ Medium □ Strong                                          |  |  |  |
| Length of basal leaf (cm)               |                                                                            |  |  |  |
| Width of basal leaf (cm)                |                                                                            |  |  |  |