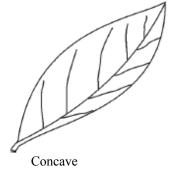

Naheed Naz Seed Certification Officer

| <u>GENERAL</u>                          |                                                                            |  |  |  |
|-----------------------------------------|----------------------------------------------------------------------------|--|--|--|
| Variety name                            |                                                                            |  |  |  |
| Parentage                               |                                                                            |  |  |  |
| Pedigree                                |                                                                            |  |  |  |
| Breeder (s)                             |                                                                            |  |  |  |
| Breeding center/institute               |                                                                            |  |  |  |
| Variety maintainer                      |                                                                            |  |  |  |
| Comparable variety (s)                  |                                                                            |  |  |  |
| Origin                                  |                                                                            |  |  |  |
| Breeding method                         | □ Selection □ Hybridization □ Introduction □ Any other                     |  |  |  |
| Areas of adaptation                     |                                                                            |  |  |  |
| Type of variety                         | □ Open □ Hybrid □ Inbred                                                   |  |  |  |
| Days to maturity                        | [Range]                                                                    |  |  |  |
| Maturity duration                       | □ Short □ Medium □ Long                                                    |  |  |  |
| Earlier than                            | (Cultivar)                                                                 |  |  |  |
| Later than                              | (Cultivar)                                                                 |  |  |  |
| Later than                              | (Cultivar)                                                                 |  |  |  |
| SEEDLING CHARACTER                      | RISICS                                                                     |  |  |  |
| Cotyledon color                         | ☐ Green ☐ Green with white margin                                          |  |  |  |
| Cotyledon shape                         | ☐ Flat ☐ Cup shaped ☐ Others                                               |  |  |  |
| Cotyledon hairiness                     | □ Absent □ Present                                                         |  |  |  |
| Insertion of cotyledons                 | □ Sessile □ Pedicellate                                                    |  |  |  |
| Length of cotyledon (mm)                |                                                                            |  |  |  |
| Length of hypocotyl (mm)                |                                                                            |  |  |  |
|                                         |                                                                            |  |  |  |
| <u>PLANT CHARACTERIST</u>               | <u>ICS</u>                                                                 |  |  |  |
| Growth type                             | ☐ Indeterminate ☐ Determinate                                              |  |  |  |
| Growth habit                            | ☐ Erect ☐ Semi erect ☐ Prostrate                                           |  |  |  |
| Root system                             | $\Box$ Shallow fibrous $\Box$ Deep thin root $\Box$ Tuberous thick taproot |  |  |  |
|                                         | on.                                                                        |  |  |  |
| STEM CHARACTERISTI                      |                                                                            |  |  |  |
| Plant height (cm)                       | Casar Vallan Dumilah arasa Dumila                                          |  |  |  |
| Stem color                              | ☐ Green ☐ Yellow ☐ Purplish green ☐ Purple ☐ Anyother                      |  |  |  |
| Stem hairiness                          | ☐ Absent ☐ Sparse ☐ Medium ☐ Profuse                                       |  |  |  |
| Shape of hair                           | ☐ Short and straight ☐ Medium and straight ☐ Long and bent                 |  |  |  |
| Stem shape in cross section             |                                                                            |  |  |  |
| Stem branching                          | □ Opposite □ Alternate □ Ternate □ Mixed                                   |  |  |  |
| Branching pattern                       | $\square$ Basal $\square$ Top $\square$ Any other                          |  |  |  |
| Internode length (cm)                   |                                                                            |  |  |  |
| No. of primary branches                 |                                                                            |  |  |  |
| No. of secondary branches               |                                                                            |  |  |  |
| I EAE CHADACTEDISTIA                    | ca.                                                                        |  |  |  |
| <b>LEAF CHARACTERISTI</b><br>Leaf color | ☐ Green ☐ Green with yellowish cast ☐ Green with blue-gray cast            |  |  |  |
| Lear color                              | ☐ Green with purple cast ☐ Any other                                       |  |  |  |
| Lanfshana                               | ☐ Linear ☐ Lanceolate ☐ Elliptic ☐ Ovate Cordate                           |  |  |  |
| Leaf shape<br>Leaf arrangement          | ±                                                                          |  |  |  |
|                                         | 11                                                                         |  |  |  |
| Leaf hairiness                          | □ Absent □ Sparse □ Medium □ Profuse □ Long and hant                       |  |  |  |
| Shape of hair                           | ☐ Short and straight ☐ Medium and straight ☐ Long and bent                 |  |  |  |
| Basal leaf profile                      | ☐ Flat ☐ Concave ☐ Convex                                                  |  |  |  |
| Basal leaf margin                       | □ Entire □ Serrate □ Dentate □                                             |  |  |  |
| Lobe incision of basal leaf             | □ Absent □ Weak □ Medium □ Strong                                          |  |  |  |
| Length of basal leaf (cm)               |                                                                            |  |  |  |
| Width of basal leaf (cm)                |                                                                            |  |  |  |