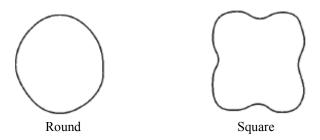

Naheed Naz Seed Certification Officer

| <u>GENERAL</u>                          |                                                                            |  |  |  |
|-----------------------------------------|----------------------------------------------------------------------------|--|--|--|
| Variety name                            |                                                                            |  |  |  |
| Parentage                               |                                                                            |  |  |  |
| Pedigree                                |                                                                            |  |  |  |
| Breeder (s)                             |                                                                            |  |  |  |
| Breeding center/institute               |                                                                            |  |  |  |
| Variety maintainer                      |                                                                            |  |  |  |
| Comparable variety (s)                  |                                                                            |  |  |  |
| Origin                                  |                                                                            |  |  |  |
| Breeding method                         | □ Selection □ Hybridization □ Introduction □ Any other                     |  |  |  |
| Areas of adaptation                     |                                                                            |  |  |  |
| Type of variety                         | □ Open □ Hybrid □ Inbred                                                   |  |  |  |
| Days to maturity                        | [Range]                                                                    |  |  |  |
| Maturity duration                       | □ Short □ Medium □ Long                                                    |  |  |  |
| Earlier than                            | (Cultivar)                                                                 |  |  |  |
| Later than                              | (Cultivar)                                                                 |  |  |  |
| Later than                              | (Cultivar)                                                                 |  |  |  |
| SEEDLING CHARACTER                      | RISICS                                                                     |  |  |  |
| Cotyledon color                         | ☐ Green ☐ Green with white margin                                          |  |  |  |
| Cotyledon shape                         | ☐ Flat ☐ Cup shaped ☐ Others                                               |  |  |  |
| Cotyledon hairiness                     | □ Absent □ Present                                                         |  |  |  |
| Insertion of cotyledons                 | □ Sessile □ Pedicellate                                                    |  |  |  |
| Length of cotyledon (mm)                |                                                                            |  |  |  |
| Length of hypocotyl (mm)                |                                                                            |  |  |  |
|                                         |                                                                            |  |  |  |
| <u>PLANT CHARACTERIST</u>               | <u>ICS</u>                                                                 |  |  |  |
| Growth type                             | ☐ Indeterminate ☐ Determinate                                              |  |  |  |
| Growth habit                            | ☐ Erect ☐ Semi erect ☐ Prostrate                                           |  |  |  |
| Root system                             | $\Box$ Shallow fibrous $\Box$ Deep thin root $\Box$ Tuberous thick taproot |  |  |  |
|                                         | on.                                                                        |  |  |  |
| STEM CHARACTERISTI                      |                                                                            |  |  |  |
| Plant height (cm)                       | Casar Vallan Dumilah arasa Dumila                                          |  |  |  |
| Stem color                              | ☐ Green ☐ Yellow ☐ Purplish green ☐ Purple ☐ Anyother                      |  |  |  |
| Stem hairiness                          | ☐ Absent ☐ Sparse ☐ Medium ☐ Profuse                                       |  |  |  |
| Shape of hair                           | ☐ Short and straight ☐ Medium and straight ☐ Long and bent                 |  |  |  |
| Stem shape in cross section             |                                                                            |  |  |  |
| Stem branching                          | □ Opposite □ Alternate □ Ternate □ Mixed                                   |  |  |  |
| Branching pattern                       | $\square$ Basal $\square$ Top $\square$ Any other                          |  |  |  |
| Internode length (cm)                   |                                                                            |  |  |  |
| No. of primary branches                 |                                                                            |  |  |  |
| No. of secondary branches               |                                                                            |  |  |  |
| I EAE CHADACTEDISTIA                    | ca.                                                                        |  |  |  |
| <b>LEAF CHARACTERISTI</b><br>Leaf color | ☐ Green ☐ Green with yellowish cast ☐ Green with blue-gray cast            |  |  |  |
| Lear color                              | ☐ Green with purple cast ☐ Any other                                       |  |  |  |
| Lanfshana                               | ☐ Linear ☐ Lanceolate ☐ Elliptic ☐ Ovate Cordate                           |  |  |  |
| Leaf shape<br>Leaf arrangement          | ±                                                                          |  |  |  |
|                                         | 11                                                                         |  |  |  |
| Leaf hairiness                          | □ Absent □ Sparse □ Medium □ Profuse □ Long and hant                       |  |  |  |
| Shape of hair                           | ☐ Short and straight ☐ Medium and straight ☐ Long and bent                 |  |  |  |
| Basal leaf profile                      | ☐ Flat ☐ Concave ☐ Convex                                                  |  |  |  |
| Basal leaf margin                       | □ Entire □ Serrate □ Dentate □                                             |  |  |  |
| Lobe incision of basal leaf             | □ Absent □ Weak □ Medium □ Strong                                          |  |  |  |
| Length of basal leaf (cm)               |                                                                            |  |  |  |
| Width of basal leaf (cm)                |                                                                            |  |  |  |