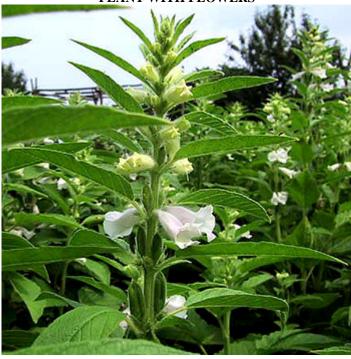

Naheed Naz Seed Certification Officer

| <u>GENERAL</u>                          |                                                                            |  |  |  |
|-----------------------------------------|----------------------------------------------------------------------------|--|--|--|
| Variety name                            |                                                                            |  |  |  |
| Parentage                               |                                                                            |  |  |  |
| Pedigree                                |                                                                            |  |  |  |
| Breeder (s)                             |                                                                            |  |  |  |
| Breeding center/institute               |                                                                            |  |  |  |
| Variety maintainer                      |                                                                            |  |  |  |
| Comparable variety (s)                  |                                                                            |  |  |  |
| Origin                                  |                                                                            |  |  |  |
| Breeding method                         | □ Selection □ Hybridization □ Introduction □ Any other                     |  |  |  |
| Areas of adaptation                     |                                                                            |  |  |  |
| Type of variety                         | □ Open □ Hybrid □ Inbred                                                   |  |  |  |
| Days to maturity                        | [Range]                                                                    |  |  |  |
| Maturity duration                       | □ Short □ Medium □ Long                                                    |  |  |  |
| Earlier than                            | (Cultivar)                                                                 |  |  |  |
| Later than                              | (Cultivar)                                                                 |  |  |  |
| Later than                              | (Cultivar)                                                                 |  |  |  |
| SEEDLING CHARACTER                      | RISICS                                                                     |  |  |  |
| Cotyledon color                         | ☐ Green ☐ Green with white margin                                          |  |  |  |
| Cotyledon shape                         | ☐ Flat ☐ Cup shaped ☐ Others                                               |  |  |  |
| Cotyledon hairiness                     | □ Absent □ Present                                                         |  |  |  |
| Insertion of cotyledons                 | □ Sessile □ Pedicellate                                                    |  |  |  |
| Length of cotyledon (mm)                |                                                                            |  |  |  |
| Length of hypocotyl (mm)                |                                                                            |  |  |  |
|                                         |                                                                            |  |  |  |
| <u>PLANT CHARACTERIST</u>               | <u>ICS</u>                                                                 |  |  |  |
| Growth type                             | ☐ Indeterminate ☐ Determinate                                              |  |  |  |
| Growth habit                            | ☐ Erect ☐ Semi erect ☐ Prostrate                                           |  |  |  |
| Root system                             | $\Box$ Shallow fibrous $\Box$ Deep thin root $\Box$ Tuberous thick taproot |  |  |  |
|                                         | on.                                                                        |  |  |  |
| STEM CHARACTERISTI                      |                                                                            |  |  |  |
| Plant height (cm)                       | Casar Vallan Dumilah arasa Dumila                                          |  |  |  |
| Stem color                              | ☐ Green ☐ Yellow ☐ Purplish green ☐ Purple ☐ Anyother                      |  |  |  |
| Stem hairiness                          | ☐ Absent ☐ Sparse ☐ Medium ☐ Profuse                                       |  |  |  |
| Shape of hair                           | ☐ Short and straight ☐ Medium and straight ☐ Long and bent                 |  |  |  |
| Stem shape in cross section             |                                                                            |  |  |  |
| Stem branching                          | □ Opposite □ Alternate □ Ternate □ Mixed                                   |  |  |  |
| Branching pattern                       | $\square$ Basal $\square$ Top $\square$ Any other                          |  |  |  |
| Internode length (cm)                   |                                                                            |  |  |  |
| No. of primary branches                 |                                                                            |  |  |  |
| No. of secondary branches               |                                                                            |  |  |  |
| I EAE CHADACTEDISTIA                    | ca.                                                                        |  |  |  |
| <b>LEAF CHARACTERISTI</b><br>Leaf color | ☐ Green ☐ Green with yellowish cast ☐ Green with blue-gray cast            |  |  |  |
| Lear color                              | ☐ Green with purple cast ☐ Any other                                       |  |  |  |
| Lanfshana                               | ☐ Linear ☐ Lanceolate ☐ Elliptic ☐ Ovate Cordate                           |  |  |  |
| Leaf shape<br>Leaf arrangement          | ±                                                                          |  |  |  |
|                                         | 11                                                                         |  |  |  |
| Leaf hairiness                          | □ Absent □ Sparse □ Medium □ Profuse □ Long and hant                       |  |  |  |
| Shape of hair                           | ☐ Short and straight ☐ Medium and straight ☐ Long and bent                 |  |  |  |
| Basal leaf profile                      | ☐ Flat ☐ Concave ☐ Convex                                                  |  |  |  |
| Basal leaf margin                       | □ Entire □ Serrate □ Dentate □                                             |  |  |  |
| Lobe incision of basal leaf             | □ Absent □ Weak □ Medium □ Strong                                          |  |  |  |
| Length of basal leaf (cm)               |                                                                            |  |  |  |
| Width of basal leaf (cm)                |                                                                            |  |  |  |