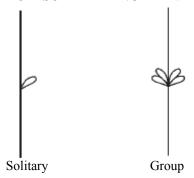

Naheed Naz Seed Certification Officer

| <u>GENERAL</u>                          |                                                                            |  |  |  |
|-----------------------------------------|----------------------------------------------------------------------------|--|--|--|
| Variety name                            |                                                                            |  |  |  |
| Parentage                               |                                                                            |  |  |  |
| Pedigree                                |                                                                            |  |  |  |
| Breeder (s)                             |                                                                            |  |  |  |
| Breeding center/institute               |                                                                            |  |  |  |
| Variety maintainer                      |                                                                            |  |  |  |
| Comparable variety (s)                  |                                                                            |  |  |  |
| Origin                                  |                                                                            |  |  |  |
| Breeding method                         | □ Selection □ Hybridization □ Introduction □ Any other                     |  |  |  |
| Areas of adaptation                     |                                                                            |  |  |  |
| Type of variety                         | □ Open □ Hybrid □ Inbred                                                   |  |  |  |
| Days to maturity                        | [Range]                                                                    |  |  |  |
| Maturity duration                       | □ Short □ Medium □ Long                                                    |  |  |  |
| Earlier than                            | (Cultivar)                                                                 |  |  |  |
| Later than                              | (Cultivar)                                                                 |  |  |  |
| Later than                              | (Cultivar)                                                                 |  |  |  |
| SEEDLING CHARACTER                      | RISICS                                                                     |  |  |  |
| Cotyledon color                         | ☐ Green ☐ Green with white margin                                          |  |  |  |
| Cotyledon shape                         | ☐ Flat ☐ Cup shaped ☐ Others                                               |  |  |  |
| Cotyledon hairiness                     | □ Absent □ Present                                                         |  |  |  |
| Insertion of cotyledons                 | □ Sessile □ Pedicellate                                                    |  |  |  |
| Length of cotyledon (mm)                |                                                                            |  |  |  |
| Length of hypocotyl (mm)                |                                                                            |  |  |  |
|                                         |                                                                            |  |  |  |
| <u>PLANT CHARACTERIST</u>               | <u>ICS</u>                                                                 |  |  |  |
| Growth type                             | ☐ Indeterminate ☐ Determinate                                              |  |  |  |
| Growth habit                            | ☐ Erect ☐ Semi erect ☐ Prostrate                                           |  |  |  |
| Root system                             | $\Box$ Shallow fibrous $\Box$ Deep thin root $\Box$ Tuberous thick taproot |  |  |  |
|                                         | on.                                                                        |  |  |  |
| STEM CHARACTERISTI                      |                                                                            |  |  |  |
| Plant height (cm)                       | Casar Vallan Dumilah arasa Dumila                                          |  |  |  |
| Stem color                              | ☐ Green ☐ Yellow ☐ Purplish green ☐ Purple ☐ Anyother                      |  |  |  |
| Stem hairiness                          | ☐ Absent ☐ Sparse ☐ Medium ☐ Profuse                                       |  |  |  |
| Shape of hair                           | ☐ Short and straight ☐ Medium and straight ☐ Long and bent                 |  |  |  |
| Stem shape in cross section             |                                                                            |  |  |  |
| Stem branching                          | □ Opposite □ Alternate □ Ternate □ Mixed                                   |  |  |  |
| Branching pattern                       | $\square$ Basal $\square$ Top $\square$ Any other                          |  |  |  |
| Internode length (cm)                   |                                                                            |  |  |  |
| No. of primary branches                 |                                                                            |  |  |  |
| No. of secondary branches               |                                                                            |  |  |  |
| I EAE CHADACTEDISTIA                    | ca.                                                                        |  |  |  |
| <b>LEAF CHARACTERISTI</b><br>Leaf color | ☐ Green ☐ Green with yellowish cast ☐ Green with blue-gray cast            |  |  |  |
| Lear color                              | ☐ Green with purple cast ☐ Any other                                       |  |  |  |
| Lanfshana                               | ☐ Linear ☐ Lanceolate ☐ Elliptic ☐ Ovate Cordate                           |  |  |  |
| Leaf shape<br>Leaf arrangement          | ±                                                                          |  |  |  |
|                                         | 11                                                                         |  |  |  |
| Leaf hairiness                          | □ Absent □ Sparse □ Medium □ Profuse □ Long and hant                       |  |  |  |
| Shape of hair                           | ☐ Short and straight ☐ Medium and straight ☐ Long and bent                 |  |  |  |
| Basal leaf profile                      | ☐ Flat ☐ Concave ☐ Convex                                                  |  |  |  |
| Basal leaf margin                       | □ Entire □ Serrate □ Dentate □                                             |  |  |  |
| Lobe incision of basal leaf             | □ Absent □ Weak □ Medium □ Strong                                          |  |  |  |
| Length of basal leaf (cm)               |                                                                            |  |  |  |
| Width of basal leaf (cm)                |                                                                            |  |  |  |