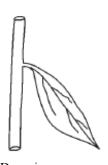

Naheed Naz Seed Certification Officer

| <u>GENERAL</u>                          |                                                                            |  |  |  |
|-----------------------------------------|----------------------------------------------------------------------------|--|--|--|
| Variety name                            |                                                                            |  |  |  |
| Parentage                               |                                                                            |  |  |  |
| Pedigree                                |                                                                            |  |  |  |
| Breeder (s)                             |                                                                            |  |  |  |
| Breeding center/institute               |                                                                            |  |  |  |
| Variety maintainer                      |                                                                            |  |  |  |
| Comparable variety (s)                  |                                                                            |  |  |  |
| Origin                                  |                                                                            |  |  |  |
| Breeding method                         | □ Selection □ Hybridization □ Introduction □ Any other                     |  |  |  |
| Areas of adaptation                     |                                                                            |  |  |  |
| Type of variety                         | □ Open □ Hybrid □ Inbred                                                   |  |  |  |
| Days to maturity                        | [Range]                                                                    |  |  |  |
| Maturity duration                       | □ Short □ Medium □ Long                                                    |  |  |  |
| Earlier than                            | (Cultivar)                                                                 |  |  |  |
| Later than                              | (Cultivar)                                                                 |  |  |  |
| Later than                              | (Cultivar)                                                                 |  |  |  |
| SEEDLING CHARACTER                      | RISICS                                                                     |  |  |  |
| Cotyledon color                         | ☐ Green ☐ Green with white margin                                          |  |  |  |
| Cotyledon shape                         | ☐ Flat ☐ Cup shaped ☐ Others                                               |  |  |  |
| Cotyledon hairiness                     | □ Absent □ Present                                                         |  |  |  |
| Insertion of cotyledons                 | □ Sessile □ Pedicellate                                                    |  |  |  |
| Length of cotyledon (mm)                |                                                                            |  |  |  |
| Length of hypocotyl (mm)                |                                                                            |  |  |  |
|                                         |                                                                            |  |  |  |
| <u>PLANT CHARACTERIST</u>               | <u>ICS</u>                                                                 |  |  |  |
| Growth type                             | ☐ Indeterminate ☐ Determinate                                              |  |  |  |
| Growth habit                            | ☐ Erect ☐ Semi erect ☐ Prostrate                                           |  |  |  |
| Root system                             | $\Box$ Shallow fibrous $\Box$ Deep thin root $\Box$ Tuberous thick taproot |  |  |  |
|                                         | on.                                                                        |  |  |  |
| STEM CHARACTERISTI                      |                                                                            |  |  |  |
| Plant height (cm)                       | Casar Vallan Dumilah arasa Dumila                                          |  |  |  |
| Stem color                              | ☐ Green ☐ Yellow ☐ Purplish green ☐ Purple ☐ Anyother                      |  |  |  |
| Stem hairiness                          | ☐ Absent ☐ Sparse ☐ Medium ☐ Profuse                                       |  |  |  |
| Shape of hair                           | ☐ Short and straight ☐ Medium and straight ☐ Long and bent                 |  |  |  |
| Stem shape in cross section             |                                                                            |  |  |  |
| Stem branching                          | □ Opposite □ Alternate □ Ternate □ Mixed                                   |  |  |  |
| Branching pattern                       | $\square$ Basal $\square$ Top $\square$ Any other                          |  |  |  |
| Internode length (cm)                   |                                                                            |  |  |  |
| No. of primary branches                 |                                                                            |  |  |  |
| No. of secondary branches               |                                                                            |  |  |  |
| I EAE CHADACTEDISTIA                    | ca.                                                                        |  |  |  |
| <b>LEAF CHARACTERISTI</b><br>Leaf color | ☐ Green ☐ Green with yellowish cast ☐ Green with blue-gray cast            |  |  |  |
| Lear color                              | ☐ Green with purple cast ☐ Any other                                       |  |  |  |
| Lanfshana                               | ☐ Linear ☐ Lanceolate ☐ Elliptic ☐ Ovate Cordate                           |  |  |  |
| Leaf shape<br>Leaf arrangement          | ±                                                                          |  |  |  |
|                                         | 11                                                                         |  |  |  |
| Leaf hairiness                          | □ Absent □ Sparse □ Medium □ Profuse □ Long and hant                       |  |  |  |
| Shape of hair                           | ☐ Short and straight ☐ Medium and straight ☐ Long and bent                 |  |  |  |
| Basal leaf profile                      | ☐ Flat ☐ Concave ☐ Convex                                                  |  |  |  |
| Basal leaf margin                       | □ Entire □ Serrate □ Dentate □                                             |  |  |  |
| Lobe incision of basal leaf             | □ Absent □ Weak □ Medium □ Strong                                          |  |  |  |
| Length of basal leaf (cm)               |                                                                            |  |  |  |
| Width of basal leaf (cm)                |                                                                            |  |  |  |