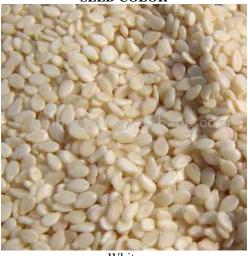

Naheed Naz Seed Certification Officer

| <u>GENERAL</u>                          |                                                                            |  |  |  |
|-----------------------------------------|----------------------------------------------------------------------------|--|--|--|
| Variety name                            |                                                                            |  |  |  |
| Parentage                               |                                                                            |  |  |  |
| Pedigree                                |                                                                            |  |  |  |
| Breeder (s)                             |                                                                            |  |  |  |
| Breeding center/institute               |                                                                            |  |  |  |
| Variety maintainer                      |                                                                            |  |  |  |
| Comparable variety (s)                  |                                                                            |  |  |  |
| Origin                                  |                                                                            |  |  |  |
| Breeding method                         | □ Selection □ Hybridization □ Introduction □ Any other                     |  |  |  |
| Areas of adaptation                     |                                                                            |  |  |  |
| Type of variety                         | □ Open □ Hybrid □ Inbred                                                   |  |  |  |
| Days to maturity                        | [Range]                                                                    |  |  |  |
| Maturity duration                       | □ Short □ Medium □ Long                                                    |  |  |  |
| Earlier than                            | (Cultivar)                                                                 |  |  |  |
| Later than                              | (Cultivar)                                                                 |  |  |  |
| Later than                              | (Cultivar)                                                                 |  |  |  |
| SEEDLING CHARACTER                      | RISICS                                                                     |  |  |  |
| Cotyledon color                         | ☐ Green ☐ Green with white margin                                          |  |  |  |
| Cotyledon shape                         | ☐ Flat ☐ Cup shaped ☐ Others                                               |  |  |  |
| Cotyledon hairiness                     | □ Absent □ Present                                                         |  |  |  |
| Insertion of cotyledons                 | □ Sessile □ Pedicellate                                                    |  |  |  |
| Length of cotyledon (mm)                |                                                                            |  |  |  |
| Length of hypocotyl (mm)                |                                                                            |  |  |  |
|                                         |                                                                            |  |  |  |
| <u>PLANT CHARACTERIST</u>               | <u>ICS</u>                                                                 |  |  |  |
| Growth type                             | ☐ Indeterminate ☐ Determinate                                              |  |  |  |
| Growth habit                            | ☐ Erect ☐ Semi erect ☐ Prostrate                                           |  |  |  |
| Root system                             | $\Box$ Shallow fibrous $\Box$ Deep thin root $\Box$ Tuberous thick taproot |  |  |  |
|                                         | on.                                                                        |  |  |  |
| STEM CHARACTERISTI                      |                                                                            |  |  |  |
| Plant height (cm)                       | Casar Vallan Dumilah arasa Dumila                                          |  |  |  |
| Stem color                              | ☐ Green ☐ Yellow ☐ Purplish green ☐ Purple ☐ Anyother                      |  |  |  |
| Stem hairiness                          | ☐ Absent ☐ Sparse ☐ Medium ☐ Profuse                                       |  |  |  |
| Shape of hair                           | ☐ Short and straight ☐ Medium and straight ☐ Long and bent                 |  |  |  |
| Stem shape in cross section             |                                                                            |  |  |  |
| Stem branching                          | □ Opposite □ Alternate □ Ternate □ Mixed                                   |  |  |  |
| Branching pattern                       | $\square$ Basal $\square$ Top $\square$ Any other                          |  |  |  |
| Internode length (cm)                   |                                                                            |  |  |  |
| No. of primary branches                 |                                                                            |  |  |  |
| No. of secondary branches               |                                                                            |  |  |  |
| I EAE CHADACTEDISTIA                    | ca.                                                                        |  |  |  |
| <b>LEAF CHARACTERISTI</b><br>Leaf color | ☐ Green ☐ Green with yellowish cast ☐ Green with blue-gray cast            |  |  |  |
| Lear color                              | ☐ Green with purple cast ☐ Any other                                       |  |  |  |
| Lanfshana                               | ☐ Linear ☐ Lanceolate ☐ Elliptic ☐ Ovate Cordate                           |  |  |  |
| Leaf shape<br>Leaf arrangement          | ±                                                                          |  |  |  |
|                                         | 11                                                                         |  |  |  |
| Leaf hairiness                          | □ Absent □ Sparse □ Medium □ Profuse □ Long and hant                       |  |  |  |
| Shape of hair                           | ☐ Short and straight ☐ Medium and straight ☐ Long and bent                 |  |  |  |
| Basal leaf profile                      | ☐ Flat ☐ Concave ☐ Convex                                                  |  |  |  |
| Basal leaf margin                       | □ Entire □ Serrate □ Dentate □                                             |  |  |  |
| Lobe incision of basal leaf             | □ Absent □ Weak □ Medium □ Strong                                          |  |  |  |
| Length of basal leaf (cm)               |                                                                            |  |  |  |
| Width of basal leaf (cm)                |                                                                            |  |  |  |