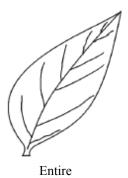

Naheed Naz Seed Certification Officer

| <u>GENERAL</u>                          |                                                                            |  |  |  |
|-----------------------------------------|----------------------------------------------------------------------------|--|--|--|
| Variety name                            |                                                                            |  |  |  |
| Parentage                               |                                                                            |  |  |  |
| Pedigree                                |                                                                            |  |  |  |
| Breeder (s)                             |                                                                            |  |  |  |
| Breeding center/institute               |                                                                            |  |  |  |
| Variety maintainer                      |                                                                            |  |  |  |
| Comparable variety (s)                  |                                                                            |  |  |  |
| Origin                                  |                                                                            |  |  |  |
| Breeding method                         | □ Selection □ Hybridization □ Introduction □ Any other                     |  |  |  |
| Areas of adaptation                     |                                                                            |  |  |  |
| Type of variety                         | □ Open □ Hybrid □ Inbred                                                   |  |  |  |
| Days to maturity                        | [Range]                                                                    |  |  |  |
| Maturity duration                       | □ Short □ Medium □ Long                                                    |  |  |  |
| Earlier than                            | (Cultivar)                                                                 |  |  |  |
| Later than                              | (Cultivar)                                                                 |  |  |  |
| Later than                              | (Cultivar)                                                                 |  |  |  |
| SEEDLING CHARACTER                      | RISICS                                                                     |  |  |  |
| Cotyledon color                         | ☐ Green ☐ Green with white margin                                          |  |  |  |
| Cotyledon shape                         | ☐ Flat ☐ Cup shaped ☐ Others                                               |  |  |  |
| Cotyledon hairiness                     | □ Absent □ Present                                                         |  |  |  |
| Insertion of cotyledons                 | □ Sessile □ Pedicellate                                                    |  |  |  |
| Length of cotyledon (mm)                |                                                                            |  |  |  |
| Length of hypocotyl (mm)                |                                                                            |  |  |  |
|                                         |                                                                            |  |  |  |
| <u>PLANT CHARACTERIST</u>               | <u>ICS</u>                                                                 |  |  |  |
| Growth type                             | ☐ Indeterminate ☐ Determinate                                              |  |  |  |
| Growth habit                            | ☐ Erect ☐ Semi erect ☐ Prostrate                                           |  |  |  |
| Root system                             | $\Box$ Shallow fibrous $\Box$ Deep thin root $\Box$ Tuberous thick taproot |  |  |  |
|                                         | on.                                                                        |  |  |  |
| STEM CHARACTERISTI                      |                                                                            |  |  |  |
| Plant height (cm)                       | Casar Vallan Dumilah arasa Dumila                                          |  |  |  |
| Stem color                              | ☐ Green ☐ Yellow ☐ Purplish green ☐ Purple ☐ Anyother                      |  |  |  |
| Stem hairiness                          | ☐ Absent ☐ Sparse ☐ Medium ☐ Profuse                                       |  |  |  |
| Shape of hair                           | ☐ Short and straight ☐ Medium and straight ☐ Long and bent                 |  |  |  |
| Stem shape in cross section             |                                                                            |  |  |  |
| Stem branching                          | □ Opposite □ Alternate □ Ternate □ Mixed                                   |  |  |  |
| Branching pattern                       | $\square$ Basal $\square$ Top $\square$ Any other                          |  |  |  |
| Internode length (cm)                   |                                                                            |  |  |  |
| No. of primary branches                 |                                                                            |  |  |  |
| No. of secondary branches               |                                                                            |  |  |  |
| I EAE CHADACTEDISTIA                    | ca.                                                                        |  |  |  |
| <b>LEAF CHARACTERISTI</b><br>Leaf color | ☐ Green ☐ Green with yellowish cast ☐ Green with blue-gray cast            |  |  |  |
| Lear color                              | ☐ Green with purple cast ☐ Any other                                       |  |  |  |
| Lanfshana                               | ☐ Linear ☐ Lanceolate ☐ Elliptic ☐ Ovate Cordate                           |  |  |  |
| Leaf shape<br>Leaf arrangement          | ±                                                                          |  |  |  |
|                                         | 11                                                                         |  |  |  |
| Leaf hairiness                          | □ Absent □ Sparse □ Medium □ Profuse □ Long and hant                       |  |  |  |
| Shape of hair                           | ☐ Short and straight ☐ Medium and straight ☐ Long and bent                 |  |  |  |
| Basal leaf profile                      | ☐ Flat ☐ Concave ☐ Convex                                                  |  |  |  |
| Basal leaf margin                       | □ Entire □ Serrate □ Dentate □                                             |  |  |  |
| Lobe incision of basal leaf             | □ Absent □ Weak □ Medium □ Strong                                          |  |  |  |
| Length of basal leaf (cm)               |                                                                            |  |  |  |
| Width of basal leaf (cm)                |                                                                            |  |  |  |