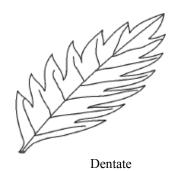

Naheed Naz Seed Certification Officer

| <u>GENERAL</u>                          |                                                                            |  |  |  |
|-----------------------------------------|----------------------------------------------------------------------------|--|--|--|
| Variety name                            |                                                                            |  |  |  |
| Parentage                               |                                                                            |  |  |  |
| Pedigree                                |                                                                            |  |  |  |
| Breeder (s)                             |                                                                            |  |  |  |
| Breeding center/institute               |                                                                            |  |  |  |
| Variety maintainer                      |                                                                            |  |  |  |
| Comparable variety (s)                  |                                                                            |  |  |  |
| Origin                                  |                                                                            |  |  |  |
| Breeding method                         | □ Selection □ Hybridization □ Introduction □ Any other                     |  |  |  |
| Areas of adaptation                     |                                                                            |  |  |  |
| Type of variety                         | □ Open □ Hybrid □ Inbred                                                   |  |  |  |
| Days to maturity                        | [Range]                                                                    |  |  |  |
| Maturity duration                       | □ Short □ Medium □ Long                                                    |  |  |  |
| Earlier than                            | (Cultivar)                                                                 |  |  |  |
| Later than                              | (Cultivar)                                                                 |  |  |  |
| Later than                              | (Cultivar)                                                                 |  |  |  |
| SEEDLING CHARACTER                      | RISICS                                                                     |  |  |  |
| Cotyledon color                         | ☐ Green ☐ Green with white margin                                          |  |  |  |
| Cotyledon shape                         | ☐ Flat ☐ Cup shaped ☐ Others                                               |  |  |  |
| Cotyledon hairiness                     | □ Absent □ Present                                                         |  |  |  |
| Insertion of cotyledons                 | □ Sessile □ Pedicellate                                                    |  |  |  |
| Length of cotyledon (mm)                |                                                                            |  |  |  |
| Length of hypocotyl (mm)                |                                                                            |  |  |  |
|                                         |                                                                            |  |  |  |
| <u>PLANT CHARACTERIST</u>               | <u>ICS</u>                                                                 |  |  |  |
| Growth type                             | ☐ Indeterminate ☐ Determinate                                              |  |  |  |
| Growth habit                            | ☐ Erect ☐ Semi erect ☐ Prostrate                                           |  |  |  |
| Root system                             | $\Box$ Shallow fibrous $\Box$ Deep thin root $\Box$ Tuberous thick taproot |  |  |  |
|                                         | on.                                                                        |  |  |  |
| STEM CHARACTERISTI                      |                                                                            |  |  |  |
| Plant height (cm)                       | Casar Vallan Dumilah arasa Dumila                                          |  |  |  |
| Stem color                              | ☐ Green ☐ Yellow ☐ Purplish green ☐ Purple ☐ Anyother                      |  |  |  |
| Stem hairiness                          | ☐ Absent ☐ Sparse ☐ Medium ☐ Profuse                                       |  |  |  |
| Shape of hair                           | ☐ Short and straight ☐ Medium and straight ☐ Long and bent                 |  |  |  |
| Stem shape in cross section             |                                                                            |  |  |  |
| Stem branching                          | □ Opposite □ Alternate □ Ternate □ Mixed                                   |  |  |  |
| Branching pattern                       | $\square$ Basal $\square$ Top $\square$ Any other                          |  |  |  |
| Internode length (cm)                   |                                                                            |  |  |  |
| No. of primary branches                 |                                                                            |  |  |  |
| No. of secondary branches               |                                                                            |  |  |  |
| I EAE CHADACTEDISTIA                    | ca.                                                                        |  |  |  |
| <b>LEAF CHARACTERISTI</b><br>Leaf color | ☐ Green ☐ Green with yellowish cast ☐ Green with blue-gray cast            |  |  |  |
| Lear color                              | ☐ Green with purple cast ☐ Any other                                       |  |  |  |
| Lanfshana                               | ☐ Linear ☐ Lanceolate ☐ Elliptic ☐ Ovate Cordate                           |  |  |  |
| Leaf shape<br>Leaf arrangement          | ±                                                                          |  |  |  |
|                                         | 11                                                                         |  |  |  |
| Leaf hairiness                          | □ Absent □ Sparse □ Medium □ Profuse □ Long and hant                       |  |  |  |
| Shape of hair                           | ☐ Short and straight ☐ Medium and straight ☐ Long and bent                 |  |  |  |
| Basal leaf profile                      | ☐ Flat ☐ Concave ☐ Convex                                                  |  |  |  |
| Basal leaf margin                       | □ Entire □ Serrate □ Dentate □                                             |  |  |  |
| Lobe incision of basal leaf             | □ Absent □ Weak □ Medium □ Strong                                          |  |  |  |
| Length of basal leaf (cm)               |                                                                            |  |  |  |
| Width of basal leaf (cm)                |                                                                            |  |  |  |