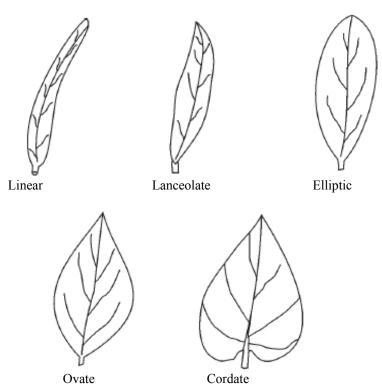

Naheed Naz Seed Certification Officer

| <u>GENERAL</u>                          |                                                                            |  |  |  |
|-----------------------------------------|----------------------------------------------------------------------------|--|--|--|
| Variety name                            |                                                                            |  |  |  |
| Parentage                               |                                                                            |  |  |  |
| Pedigree                                |                                                                            |  |  |  |
| Breeder (s)                             |                                                                            |  |  |  |
| Breeding center/institute               |                                                                            |  |  |  |
| Variety maintainer                      |                                                                            |  |  |  |
| Comparable variety (s)                  |                                                                            |  |  |  |
| Origin                                  |                                                                            |  |  |  |
| Breeding method                         | □ Selection □ Hybridization □ Introduction □ Any other                     |  |  |  |
| Areas of adaptation                     |                                                                            |  |  |  |
| Type of variety                         | □ Open □ Hybrid □ Inbred                                                   |  |  |  |
| Days to maturity                        | [Range]                                                                    |  |  |  |
| Maturity duration                       | □ Short □ Medium □ Long                                                    |  |  |  |
| Earlier than                            | (Cultivar)                                                                 |  |  |  |
| Later than                              | (Cultivar)                                                                 |  |  |  |
| Later than                              | (Cultivar)                                                                 |  |  |  |
| SEEDLING CHARACTER                      | RISICS                                                                     |  |  |  |
| Cotyledon color                         | ☐ Green ☐ Green with white margin                                          |  |  |  |
| Cotyledon shape                         | ☐ Flat ☐ Cup shaped ☐ Others                                               |  |  |  |
| Cotyledon hairiness                     | □ Absent □ Present                                                         |  |  |  |
| Insertion of cotyledons                 | □ Sessile □ Pedicellate                                                    |  |  |  |
| Length of cotyledon (mm)                |                                                                            |  |  |  |
| Length of hypocotyl (mm)                |                                                                            |  |  |  |
|                                         |                                                                            |  |  |  |
| <u>PLANT CHARACTERIST</u>               | <u>ICS</u>                                                                 |  |  |  |
| Growth type                             | ☐ Indeterminate ☐ Determinate                                              |  |  |  |
| Growth habit                            | ☐ Erect ☐ Semi erect ☐ Prostrate                                           |  |  |  |
| Root system                             | $\Box$ Shallow fibrous $\Box$ Deep thin root $\Box$ Tuberous thick taproot |  |  |  |
|                                         | on.                                                                        |  |  |  |
| STEM CHARACTERISTI                      |                                                                            |  |  |  |
| Plant height (cm)                       | Casar Vallan Dumilah arasa Dumila                                          |  |  |  |
| Stem color                              | ☐ Green ☐ Yellow ☐ Purplish green ☐ Purple ☐ Anyother                      |  |  |  |
| Stem hairiness                          | ☐ Absent ☐ Sparse ☐ Medium ☐ Profuse                                       |  |  |  |
| Shape of hair                           | ☐ Short and straight ☐ Medium and straight ☐ Long and bent                 |  |  |  |
| Stem shape in cross section             |                                                                            |  |  |  |
| Stem branching                          | □ Opposite □ Alternate □ Ternate □ Mixed                                   |  |  |  |
| Branching pattern                       | $\square$ Basal $\square$ Top $\square$ Any other                          |  |  |  |
| Internode length (cm)                   |                                                                            |  |  |  |
| No. of primary branches                 |                                                                            |  |  |  |
| No. of secondary branches               |                                                                            |  |  |  |
| I EAE CHADACTEDISTIA                    | ca.                                                                        |  |  |  |
| <b>LEAF CHARACTERISTI</b><br>Leaf color | ☐ Green ☐ Green with yellowish cast ☐ Green with blue-gray cast            |  |  |  |
| Lear color                              | ☐ Green with purple cast ☐ Any other                                       |  |  |  |
| Lanfshana                               | ☐ Linear ☐ Lanceolate ☐ Elliptic ☐ Ovate Cordate                           |  |  |  |
| Leaf shape<br>Leaf arrangement          | ±                                                                          |  |  |  |
|                                         | 11                                                                         |  |  |  |
| Leaf hairiness                          | □ Absent □ Sparse □ Medium □ Profuse □ Long and hant                       |  |  |  |
| Shape of hair                           | ☐ Short and straight ☐ Medium and straight ☐ Long and bent                 |  |  |  |
| Basal leaf profile                      | ☐ Flat ☐ Concave ☐ Convex                                                  |  |  |  |
| Basal leaf margin                       | □ Entire □ Serrate □ Dentate □                                             |  |  |  |
| Lobe incision of basal leaf             | □ Absent □ Weak □ Medium □ Strong                                          |  |  |  |
| Length of basal leaf (cm)               |                                                                            |  |  |  |
| Width of basal leaf (cm)                |                                                                            |  |  |  |