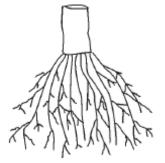

Naheed Naz Seed Certification Officer

| <u>GENERAL</u>                          |                                                                            |  |  |  |
|-----------------------------------------|----------------------------------------------------------------------------|--|--|--|
| Variety name                            |                                                                            |  |  |  |
| Parentage                               |                                                                            |  |  |  |
| Pedigree                                |                                                                            |  |  |  |
| Breeder (s)                             |                                                                            |  |  |  |
| Breeding center/institute               |                                                                            |  |  |  |
| Variety maintainer                      |                                                                            |  |  |  |
| Comparable variety (s)                  |                                                                            |  |  |  |
| Origin                                  |                                                                            |  |  |  |
| Breeding method                         | □ Selection □ Hybridization □ Introduction □ Any other                     |  |  |  |
| Areas of adaptation                     |                                                                            |  |  |  |
| Type of variety                         | □ Open □ Hybrid □ Inbred                                                   |  |  |  |
| Days to maturity                        | [Range]                                                                    |  |  |  |
| Maturity duration                       | □ Short □ Medium □ Long                                                    |  |  |  |
| Earlier than                            | (Cultivar)                                                                 |  |  |  |
| Later than                              | (Cultivar)                                                                 |  |  |  |
| Later than                              | (Cultivar)                                                                 |  |  |  |
| SEEDLING CHARACTER                      | RISICS                                                                     |  |  |  |
| Cotyledon color                         | ☐ Green ☐ Green with white margin                                          |  |  |  |
| Cotyledon shape                         | ☐ Flat ☐ Cup shaped ☐ Others                                               |  |  |  |
| Cotyledon hairiness                     | □ Absent □ Present                                                         |  |  |  |
| Insertion of cotyledons                 | □ Sessile □ Pedicellate                                                    |  |  |  |
| Length of cotyledon (mm)                |                                                                            |  |  |  |
| Length of hypocotyl (mm)                |                                                                            |  |  |  |
|                                         |                                                                            |  |  |  |
| <u>PLANT CHARACTERIST</u>               | <u>ICS</u>                                                                 |  |  |  |
| Growth type                             | ☐ Indeterminate ☐ Determinate                                              |  |  |  |
| Growth habit                            | ☐ Erect ☐ Semi erect ☐ Prostrate                                           |  |  |  |
| Root system                             | $\Box$ Shallow fibrous $\Box$ Deep thin root $\Box$ Tuberous thick taproot |  |  |  |
|                                         | on.                                                                        |  |  |  |
| STEM CHARACTERISTI                      |                                                                            |  |  |  |
| Plant height (cm)                       | Casar Vallan Dumilah arasa Dumila                                          |  |  |  |
| Stem color                              | ☐ Green ☐ Yellow ☐ Purplish green ☐ Purple ☐ Anyother                      |  |  |  |
| Stem hairiness                          | ☐ Absent ☐ Sparse ☐ Medium ☐ Profuse                                       |  |  |  |
| Shape of hair                           | ☐ Short and straight ☐ Medium and straight ☐ Long and bent                 |  |  |  |
| Stem shape in cross section             |                                                                            |  |  |  |
| Stem branching                          | □ Opposite □ Alternate □ Ternate □ Mixed                                   |  |  |  |
| Branching pattern                       | $\square$ Basal $\square$ Top $\square$ Any other                          |  |  |  |
| Internode length (cm)                   |                                                                            |  |  |  |
| No. of primary branches                 |                                                                            |  |  |  |
| No. of secondary branches               |                                                                            |  |  |  |
| I EAE CHADACTEDISTIA                    | ca.                                                                        |  |  |  |
| <b>LEAF CHARACTERISTI</b><br>Leaf color | ☐ Green ☐ Green with yellowish cast ☐ Green with blue-gray cast            |  |  |  |
| Lear color                              | ☐ Green with purple cast ☐ Any other                                       |  |  |  |
| Lanfshana                               | ☐ Linear ☐ Lanceolate ☐ Elliptic ☐ Ovate Cordate                           |  |  |  |
| Leaf shape<br>Leaf arrangement          | ±                                                                          |  |  |  |
|                                         | 11                                                                         |  |  |  |
| Leaf hairiness                          | □ Absent □ Sparse □ Medium □ Profuse □ Long and hant                       |  |  |  |
| Shape of hair                           | ☐ Short and straight ☐ Medium and straight ☐ Long and bent                 |  |  |  |
| Basal leaf profile                      | ☐ Flat ☐ Concave ☐ Convex                                                  |  |  |  |
| Basal leaf margin                       | □ Entire □ Serrate □ Dentate □                                             |  |  |  |
| Lobe incision of basal leaf             | □ Absent □ Weak □ Medium □ Strong                                          |  |  |  |
| Length of basal leaf (cm)               |                                                                            |  |  |  |
| Width of basal leaf (cm)                |                                                                            |  |  |  |