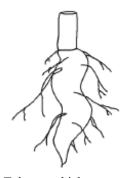

Naheed Naz Seed Certification Officer

| <u>GENERAL</u>                          |                                                                            |  |  |  |
|-----------------------------------------|----------------------------------------------------------------------------|--|--|--|
| Variety name                            |                                                                            |  |  |  |
| Parentage                               |                                                                            |  |  |  |
| Pedigree                                |                                                                            |  |  |  |
| Breeder (s)                             |                                                                            |  |  |  |
| Breeding center/institute               |                                                                            |  |  |  |
| Variety maintainer                      |                                                                            |  |  |  |
| Comparable variety (s)                  |                                                                            |  |  |  |
| Origin                                  |                                                                            |  |  |  |
| Breeding method                         | □ Selection □ Hybridization □ Introduction □ Any other                     |  |  |  |
| Areas of adaptation                     |                                                                            |  |  |  |
| Type of variety                         | □ Open □ Hybrid □ Inbred                                                   |  |  |  |
| Days to maturity                        | [Range]                                                                    |  |  |  |
| Maturity duration                       | □ Short □ Medium □ Long                                                    |  |  |  |
| Earlier than                            | (Cultivar)                                                                 |  |  |  |
| Later than                              | (Cultivar)                                                                 |  |  |  |
| Later than                              | (Cultivar)                                                                 |  |  |  |
| SEEDLING CHARACTER                      | RISICS                                                                     |  |  |  |
| Cotyledon color                         | ☐ Green ☐ Green with white margin                                          |  |  |  |
| Cotyledon shape                         | ☐ Flat ☐ Cup shaped ☐ Others                                               |  |  |  |
| Cotyledon hairiness                     | □ Absent □ Present                                                         |  |  |  |
| Insertion of cotyledons                 | □ Sessile □ Pedicellate                                                    |  |  |  |
| Length of cotyledon (mm)                |                                                                            |  |  |  |
| Length of hypocotyl (mm)                |                                                                            |  |  |  |
|                                         |                                                                            |  |  |  |
| <u>PLANT CHARACTERIST</u>               | <u>ICS</u>                                                                 |  |  |  |
| Growth type                             | ☐ Indeterminate ☐ Determinate                                              |  |  |  |
| Growth habit                            | ☐ Erect ☐ Semi erect ☐ Prostrate                                           |  |  |  |
| Root system                             | $\Box$ Shallow fibrous $\Box$ Deep thin root $\Box$ Tuberous thick taproot |  |  |  |
|                                         | on.                                                                        |  |  |  |
| STEM CHARACTERISTI                      |                                                                            |  |  |  |
| Plant height (cm)                       | Casar Vallan Dumilah arasa Dumila                                          |  |  |  |
| Stem color                              | ☐ Green ☐ Yellow ☐ Purplish green ☐ Purple ☐ Anyother                      |  |  |  |
| Stem hairiness                          | ☐ Absent ☐ Sparse ☐ Medium ☐ Profuse                                       |  |  |  |
| Shape of hair                           | ☐ Short and straight ☐ Medium and straight ☐ Long and bent                 |  |  |  |
| Stem shape in cross section             |                                                                            |  |  |  |
| Stem branching                          | □ Opposite □ Alternate □ Ternate □ Mixed                                   |  |  |  |
| Branching pattern                       | $\square$ Basal $\square$ Top $\square$ Any other                          |  |  |  |
| Internode length (cm)                   |                                                                            |  |  |  |
| No. of primary branches                 |                                                                            |  |  |  |
| No. of secondary branches               |                                                                            |  |  |  |
| I EAE CHADACTEDISTIA                    | ca.                                                                        |  |  |  |
| <b>LEAF CHARACTERISTI</b><br>Leaf color | ☐ Green ☐ Green with yellowish cast ☐ Green with blue-gray cast            |  |  |  |
| Lear color                              | ☐ Green with purple cast ☐ Any other                                       |  |  |  |
| Lanfshana                               | ☐ Linear ☐ Lanceolate ☐ Elliptic ☐ Ovate Cordate                           |  |  |  |
| Leaf shape<br>Leaf arrangement          | ±                                                                          |  |  |  |
|                                         | 11                                                                         |  |  |  |
| Leaf hairiness                          | □ Absent □ Sparse □ Medium □ Profuse □ Long and hant                       |  |  |  |
| Shape of hair                           | ☐ Short and straight ☐ Medium and straight ☐ Long and bent                 |  |  |  |
| Basal leaf profile                      | ☐ Flat ☐ Concave ☐ Convex                                                  |  |  |  |
| Basal leaf margin                       | □ Entire □ Serrate □ Dentate □                                             |  |  |  |
| Lobe incision of basal leaf             | □ Absent □ Weak □ Medium □ Strong                                          |  |  |  |
| Length of basal leaf (cm)               |                                                                            |  |  |  |
| Width of basal leaf (cm)                |                                                                            |  |  |  |