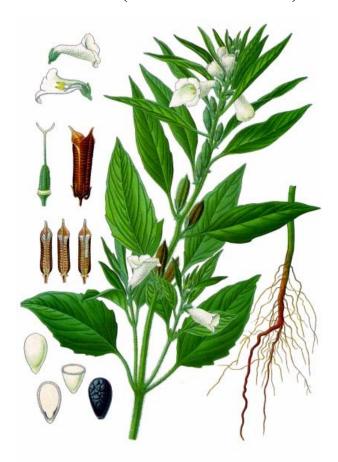

# MORPHOLOGICAL DESCRIPTOR

SESAME (Sesamum indicum L.)

Federal Seed Certification & Registration Department Ministry of Food, Agriculture & Livestock Government of Pakistan, Islamabad Testing Genetic Suitability and Adaptability: and Registration of Crop Varieties is Legal Obligation under Section 8 of Seed Act, 1976.