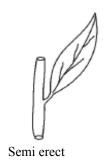

Naheed Naz Seed Certification Officer

| <u>GENERAL</u>                          |                                                                            |  |  |  |
|-----------------------------------------|----------------------------------------------------------------------------|--|--|--|
| Variety name                            |                                                                            |  |  |  |
| Parentage                               |                                                                            |  |  |  |
| Pedigree                                |                                                                            |  |  |  |
| Breeder (s)                             |                                                                            |  |  |  |
| Breeding center/institute               |                                                                            |  |  |  |
| Variety maintainer                      |                                                                            |  |  |  |
| Comparable variety (s)                  |                                                                            |  |  |  |
| Origin                                  |                                                                            |  |  |  |
| Breeding method                         | □ Selection □ Hybridization □ Introduction □ Any other                     |  |  |  |
| Areas of adaptation                     |                                                                            |  |  |  |
| Type of variety                         | □ Open □ Hybrid □ Inbred                                                   |  |  |  |
| Days to maturity                        | [Range]                                                                    |  |  |  |
| Maturity duration                       | □ Short □ Medium □ Long                                                    |  |  |  |
| Earlier than                            | (Cultivar)                                                                 |  |  |  |
| Later than                              | (Cultivar)                                                                 |  |  |  |
| Later than                              | (Cultivar)                                                                 |  |  |  |
| SEEDLING CHARACTER                      | RISICS                                                                     |  |  |  |
| Cotyledon color                         | ☐ Green ☐ Green with white margin                                          |  |  |  |
| Cotyledon shape                         | ☐ Flat ☐ Cup shaped ☐ Others                                               |  |  |  |
| Cotyledon hairiness                     | □ Absent □ Present                                                         |  |  |  |
| Insertion of cotyledons                 | □ Sessile □ Pedicellate                                                    |  |  |  |
| Length of cotyledon (mm)                |                                                                            |  |  |  |
| Length of hypocotyl (mm)                |                                                                            |  |  |  |
|                                         |                                                                            |  |  |  |
| <u>PLANT CHARACTERIST</u>               | <u>ICS</u>                                                                 |  |  |  |
| Growth type                             | ☐ Indeterminate ☐ Determinate                                              |  |  |  |
| Growth habit                            | ☐ Erect ☐ Semi erect ☐ Prostrate                                           |  |  |  |
| Root system                             | $\Box$ Shallow fibrous $\Box$ Deep thin root $\Box$ Tuberous thick taproot |  |  |  |
|                                         | on.                                                                        |  |  |  |
| STEM CHARACTERISTI                      |                                                                            |  |  |  |
| Plant height (cm)                       | Casar Vallan Dumilah arasa Dumila                                          |  |  |  |
| Stem color                              | ☐ Green ☐ Yellow ☐ Purplish green ☐ Purple ☐ Anyother                      |  |  |  |
| Stem hairiness                          | ☐ Absent ☐ Sparse ☐ Medium ☐ Profuse                                       |  |  |  |
| Shape of hair                           | ☐ Short and straight ☐ Medium and straight ☐ Long and bent                 |  |  |  |
| Stem shape in cross section             |                                                                            |  |  |  |
| Stem branching                          | □ Opposite □ Alternate □ Ternate □ Mixed                                   |  |  |  |
| Branching pattern                       | $\square$ Basal $\square$ Top $\square$ Any other                          |  |  |  |
| Internode length (cm)                   |                                                                            |  |  |  |
| No. of primary branches                 |                                                                            |  |  |  |
| No. of secondary branches               |                                                                            |  |  |  |
| I EAE CHADACTEDISTIA                    | ca.                                                                        |  |  |  |
| <b>LEAF CHARACTERISTI</b><br>Leaf color | ☐ Green ☐ Green with yellowish cast ☐ Green with blue-gray cast            |  |  |  |
| Lear color                              | ☐ Green with purple cast ☐ Any other                                       |  |  |  |
| Lanfshana                               | ☐ Linear ☐ Lanceolate ☐ Elliptic ☐ Ovate Cordate                           |  |  |  |
| Leaf shape<br>Leaf arrangement          | ±                                                                          |  |  |  |
|                                         | 11                                                                         |  |  |  |
| Leaf hairiness                          | □ Absent □ Sparse □ Medium □ Profuse □ Long and hant                       |  |  |  |
| Shape of hair                           | ☐ Short and straight ☐ Medium and straight ☐ Long and bent                 |  |  |  |
| Basal leaf profile                      | ☐ Flat ☐ Concave ☐ Convex                                                  |  |  |  |
| Basal leaf margin                       | □ Entire □ Serrate □ Dentate □                                             |  |  |  |
| Lobe incision of basal leaf             | □ Absent □ Weak □ Medium □ Strong                                          |  |  |  |
| Length of basal leaf (cm)               |                                                                            |  |  |  |
| Width of basal leaf (cm)                |                                                                            |  |  |  |