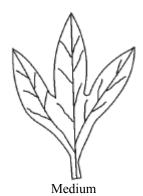

Naheed Naz Seed Certification Officer

| <u>GENERAL</u>                          |                                                                            |  |  |  |
|-----------------------------------------|----------------------------------------------------------------------------|--|--|--|
| Variety name                            |                                                                            |  |  |  |
| Parentage                               |                                                                            |  |  |  |
| Pedigree                                |                                                                            |  |  |  |
| Breeder (s)                             |                                                                            |  |  |  |
| Breeding center/institute               |                                                                            |  |  |  |
| Variety maintainer                      |                                                                            |  |  |  |
| Comparable variety (s)                  |                                                                            |  |  |  |
| Origin                                  |                                                                            |  |  |  |
| Breeding method                         | □ Selection □ Hybridization □ Introduction □ Any other                     |  |  |  |
| Areas of adaptation                     |                                                                            |  |  |  |
| Type of variety                         | □ Open □ Hybrid □ Inbred                                                   |  |  |  |
| Days to maturity                        | [Range]                                                                    |  |  |  |
| Maturity duration                       | □ Short □ Medium □ Long                                                    |  |  |  |
| Earlier than                            | (Cultivar)                                                                 |  |  |  |
| Later than                              | (Cultivar)                                                                 |  |  |  |
| Later than                              | (Cultivar)                                                                 |  |  |  |
| SEEDLING CHARACTER                      | RISICS                                                                     |  |  |  |
| Cotyledon color                         | ☐ Green ☐ Green with white margin                                          |  |  |  |
| Cotyledon shape                         | ☐ Flat ☐ Cup shaped ☐ Others                                               |  |  |  |
| Cotyledon hairiness                     | □ Absent □ Present                                                         |  |  |  |
| Insertion of cotyledons                 | □ Sessile □ Pedicellate                                                    |  |  |  |
| Length of cotyledon (mm)                |                                                                            |  |  |  |
| Length of hypocotyl (mm)                |                                                                            |  |  |  |
|                                         |                                                                            |  |  |  |
| <u>PLANT CHARACTERIST</u>               | <u>ICS</u>                                                                 |  |  |  |
| Growth type                             | ☐ Indeterminate ☐ Determinate                                              |  |  |  |
| Growth habit                            | ☐ Erect ☐ Semi erect ☐ Prostrate                                           |  |  |  |
| Root system                             | $\Box$ Shallow fibrous $\Box$ Deep thin root $\Box$ Tuberous thick taproot |  |  |  |
|                                         | on.                                                                        |  |  |  |
| STEM CHARACTERISTI                      |                                                                            |  |  |  |
| Plant height (cm)                       | Casar Vallan Dumilah arasa Dumila                                          |  |  |  |
| Stem color                              | ☐ Green ☐ Yellow ☐ Purplish green ☐ Purple ☐ Anyother                      |  |  |  |
| Stem hairiness                          | ☐ Absent ☐ Sparse ☐ Medium ☐ Profuse                                       |  |  |  |
| Shape of hair                           | ☐ Short and straight ☐ Medium and straight ☐ Long and bent                 |  |  |  |
| Stem shape in cross section             |                                                                            |  |  |  |
| Stem branching                          | □ Opposite □ Alternate □ Ternate □ Mixed                                   |  |  |  |
| Branching pattern                       | $\square$ Basal $\square$ Top $\square$ Any other                          |  |  |  |
| Internode length (cm)                   |                                                                            |  |  |  |
| No. of primary branches                 |                                                                            |  |  |  |
| No. of secondary branches               |                                                                            |  |  |  |
| I EAE CHADACTEDISTIA                    | ca.                                                                        |  |  |  |
| <b>LEAF CHARACTERISTI</b><br>Leaf color | ☐ Green ☐ Green with yellowish cast ☐ Green with blue-gray cast            |  |  |  |
| Lear color                              | ☐ Green with purple cast ☐ Any other                                       |  |  |  |
| Lanfshana                               | ☐ Linear ☐ Lanceolate ☐ Elliptic ☐ Ovate Cordate                           |  |  |  |
| Leaf shape<br>Leaf arrangement          | ±                                                                          |  |  |  |
|                                         | 11                                                                         |  |  |  |
| Leaf hairiness                          | □ Absent □ Sparse □ Medium □ Profuse □ Long and hant                       |  |  |  |
| Shape of hair                           | ☐ Short and straight ☐ Medium and straight ☐ Long and bent                 |  |  |  |
| Basal leaf profile                      | ☐ Flat ☐ Concave ☐ Convex                                                  |  |  |  |
| Basal leaf margin                       | □ Entire □ Serrate □ Dentate □                                             |  |  |  |
| Lobe incision of basal leaf             | □ Absent □ Weak □ Medium □ Strong                                          |  |  |  |
| Length of basal leaf (cm)               |                                                                            |  |  |  |
| Width of basal leaf (cm)                |                                                                            |  |  |  |