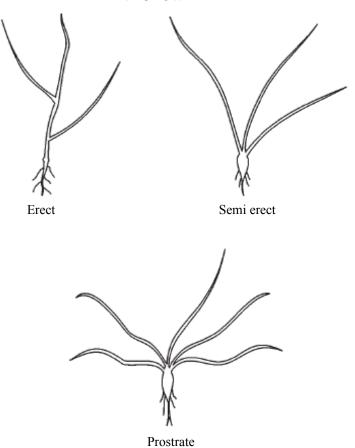

Naheed Naz Seed Certification Officer

| <u>GENERAL</u>                          |                                                                            |  |  |  |
|-----------------------------------------|----------------------------------------------------------------------------|--|--|--|
| Variety name                            |                                                                            |  |  |  |
| Parentage                               |                                                                            |  |  |  |
| Pedigree                                |                                                                            |  |  |  |
| Breeder (s)                             |                                                                            |  |  |  |
| Breeding center/institute               |                                                                            |  |  |  |
| Variety maintainer                      |                                                                            |  |  |  |
| Comparable variety (s)                  |                                                                            |  |  |  |
| Origin                                  |                                                                            |  |  |  |
| Breeding method                         | □ Selection □ Hybridization □ Introduction □ Any other                     |  |  |  |
| Areas of adaptation                     |                                                                            |  |  |  |
| Type of variety                         | □ Open □ Hybrid □ Inbred                                                   |  |  |  |
| Days to maturity                        | [Range]                                                                    |  |  |  |
| Maturity duration                       | □ Short □ Medium □ Long                                                    |  |  |  |
| Earlier than                            | (Cultivar)                                                                 |  |  |  |
| Later than                              | (Cultivar)                                                                 |  |  |  |
| Later than                              | (Cultivar)                                                                 |  |  |  |
| SEEDLING CHARACTER                      | RISICS                                                                     |  |  |  |
| Cotyledon color                         | ☐ Green ☐ Green with white margin                                          |  |  |  |
| Cotyledon shape                         | ☐ Flat ☐ Cup shaped ☐ Others                                               |  |  |  |
| Cotyledon hairiness                     | □ Absent □ Present                                                         |  |  |  |
| Insertion of cotyledons                 | □ Sessile □ Pedicellate                                                    |  |  |  |
| Length of cotyledon (mm)                |                                                                            |  |  |  |
| Length of hypocotyl (mm)                |                                                                            |  |  |  |
|                                         |                                                                            |  |  |  |
| <u>PLANT CHARACTERIST</u>               | <u>ICS</u>                                                                 |  |  |  |
| Growth type                             | ☐ Indeterminate ☐ Determinate                                              |  |  |  |
| Growth habit                            | ☐ Erect ☐ Semi erect ☐ Prostrate                                           |  |  |  |
| Root system                             | $\Box$ Shallow fibrous $\Box$ Deep thin root $\Box$ Tuberous thick taproot |  |  |  |
|                                         | on.                                                                        |  |  |  |
| STEM CHARACTERISTI                      |                                                                            |  |  |  |
| Plant height (cm)                       | Casar Vallan Dumilah arasa Dumila                                          |  |  |  |
| Stem color                              | ☐ Green ☐ Yellow ☐ Purplish green ☐ Purple ☐ Anyother                      |  |  |  |
| Stem hairiness                          | ☐ Absent ☐ Sparse ☐ Medium ☐ Profuse                                       |  |  |  |
| Shape of hair                           | ☐ Short and straight ☐ Medium and straight ☐ Long and bent                 |  |  |  |
| Stem shape in cross section             |                                                                            |  |  |  |
| Stem branching                          | □ Opposite □ Alternate □ Ternate □ Mixed                                   |  |  |  |
| Branching pattern                       | $\square$ Basal $\square$ Top $\square$ Any other                          |  |  |  |
| Internode length (cm)                   |                                                                            |  |  |  |
| No. of primary branches                 |                                                                            |  |  |  |
| No. of secondary branches               |                                                                            |  |  |  |
| I EAE CHADACTEDISTIA                    | ca.                                                                        |  |  |  |
| <b>LEAF CHARACTERISTI</b><br>Leaf color | ☐ Green ☐ Green with yellowish cast ☐ Green with blue-gray cast            |  |  |  |
| Lear color                              | ☐ Green with purple cast ☐ Any other                                       |  |  |  |
| Lanfshana                               | ☐ Linear ☐ Lanceolate ☐ Elliptic ☐ Ovate Cordate                           |  |  |  |
| Leaf shape<br>Leaf arrangement          | ±                                                                          |  |  |  |
|                                         | 11                                                                         |  |  |  |
| Leaf hairiness                          | □ Absent □ Sparse □ Medium □ Profuse □ Long and hant                       |  |  |  |
| Shape of hair                           | ☐ Short and straight ☐ Medium and straight ☐ Long and bent                 |  |  |  |
| Basal leaf profile                      | ☐ Flat ☐ Concave ☐ Convex                                                  |  |  |  |
| Basal leaf margin                       | □ Entire □ Serrate □ Dentate □                                             |  |  |  |
| Lobe incision of basal leaf             | □ Absent □ Weak □ Medium □ Strong                                          |  |  |  |
| Length of basal leaf (cm)               |                                                                            |  |  |  |
| Width of basal leaf (cm)                |                                                                            |  |  |  |