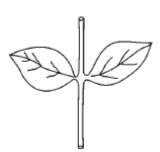

Naheed Naz Seed Certification Officer

| <u>GENERAL</u>                          |                                                                            |  |  |  |
|-----------------------------------------|----------------------------------------------------------------------------|--|--|--|
| Variety name                            |                                                                            |  |  |  |
| Parentage                               |                                                                            |  |  |  |
| Pedigree                                |                                                                            |  |  |  |
| Breeder (s)                             |                                                                            |  |  |  |
| Breeding center/institute               |                                                                            |  |  |  |
| Variety maintainer                      |                                                                            |  |  |  |
| Comparable variety (s)                  |                                                                            |  |  |  |
| Origin                                  |                                                                            |  |  |  |
| Breeding method                         | □ Selection □ Hybridization □ Introduction □ Any other                     |  |  |  |
| Areas of adaptation                     |                                                                            |  |  |  |
| Type of variety                         | □ Open □ Hybrid □ Inbred                                                   |  |  |  |
| Days to maturity                        | [Range]                                                                    |  |  |  |
| Maturity duration                       | □ Short □ Medium □ Long                                                    |  |  |  |
| Earlier than                            | (Cultivar)                                                                 |  |  |  |
| Later than                              | (Cultivar)                                                                 |  |  |  |
| Later than                              | (Cultivar)                                                                 |  |  |  |
| SEEDLING CHARACTER                      | RISICS                                                                     |  |  |  |
| Cotyledon color                         | ☐ Green ☐ Green with white margin                                          |  |  |  |
| Cotyledon shape                         | ☐ Flat ☐ Cup shaped ☐ Others                                               |  |  |  |
| Cotyledon hairiness                     | □ Absent □ Present                                                         |  |  |  |
| Insertion of cotyledons                 | □ Sessile □ Pedicellate                                                    |  |  |  |
| Length of cotyledon (mm)                |                                                                            |  |  |  |
| Length of hypocotyl (mm)                |                                                                            |  |  |  |
|                                         |                                                                            |  |  |  |
| <u>PLANT CHARACTERIST</u>               | <u>ICS</u>                                                                 |  |  |  |
| Growth type                             | ☐ Indeterminate ☐ Determinate                                              |  |  |  |
| Growth habit                            | ☐ Erect ☐ Semi erect ☐ Prostrate                                           |  |  |  |
| Root system                             | $\Box$ Shallow fibrous $\Box$ Deep thin root $\Box$ Tuberous thick taproot |  |  |  |
|                                         | on.                                                                        |  |  |  |
| STEM CHARACTERISTI                      |                                                                            |  |  |  |
| Plant height (cm)                       | Casar Vallan Dumilah arasa Dumila                                          |  |  |  |
| Stem color                              | ☐ Green ☐ Yellow ☐ Purplish green ☐ Purple ☐ Anyother                      |  |  |  |
| Stem hairiness                          | ☐ Absent ☐ Sparse ☐ Medium ☐ Profuse                                       |  |  |  |
| Shape of hair                           | ☐ Short and straight ☐ Medium and straight ☐ Long and bent                 |  |  |  |
| Stem shape in cross section             |                                                                            |  |  |  |
| Stem branching                          | □ Opposite □ Alternate □ Ternate □ Mixed                                   |  |  |  |
| Branching pattern                       | $\square$ Basal $\square$ Top $\square$ Any other                          |  |  |  |
| Internode length (cm)                   |                                                                            |  |  |  |
| No. of primary branches                 |                                                                            |  |  |  |
| No. of secondary branches               |                                                                            |  |  |  |
| I EAE CHADACTEDISTIA                    | ca.                                                                        |  |  |  |
| <b>LEAF CHARACTERISTI</b><br>Leaf color | ☐ Green ☐ Green with yellowish cast ☐ Green with blue-gray cast            |  |  |  |
| Lear color                              | ☐ Green with purple cast ☐ Any other                                       |  |  |  |
| Lanfshana                               | ☐ Linear ☐ Lanceolate ☐ Elliptic ☐ Ovate Cordate                           |  |  |  |
| Leaf shape<br>Leaf arrangement          | ±                                                                          |  |  |  |
|                                         | 11                                                                         |  |  |  |
| Leaf hairiness                          | □ Absent □ Sparse □ Medium □ Profuse □ Long and hant                       |  |  |  |
| Shape of hair                           | ☐ Short and straight ☐ Medium and straight ☐ Long and bent                 |  |  |  |
| Basal leaf profile                      | ☐ Flat ☐ Concave ☐ Convex                                                  |  |  |  |
| Basal leaf margin                       | □ Entire □ Serrate □ Dentate □                                             |  |  |  |
| Lobe incision of basal leaf             | □ Absent □ Weak □ Medium □ Strong                                          |  |  |  |
| Length of basal leaf (cm)               |                                                                            |  |  |  |
| Width of basal leaf (cm)                |                                                                            |  |  |  |