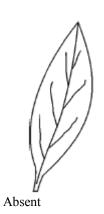

Naheed Naz Seed Certification Officer

| <u>GENERAL</u>                          |                                                                            |  |  |  |
|-----------------------------------------|----------------------------------------------------------------------------|--|--|--|
| Variety name                            |                                                                            |  |  |  |
| Parentage                               |                                                                            |  |  |  |
| Pedigree                                |                                                                            |  |  |  |
| Breeder (s)                             |                                                                            |  |  |  |
| Breeding center/institute               |                                                                            |  |  |  |
| Variety maintainer                      |                                                                            |  |  |  |
| Comparable variety (s)                  |                                                                            |  |  |  |
| Origin                                  |                                                                            |  |  |  |
| Breeding method                         | □ Selection □ Hybridization □ Introduction □ Any other                     |  |  |  |
| Areas of adaptation                     |                                                                            |  |  |  |
| Type of variety                         | □ Open □ Hybrid □ Inbred                                                   |  |  |  |
| Days to maturity                        | [Range]                                                                    |  |  |  |
| Maturity duration                       | □ Short □ Medium □ Long                                                    |  |  |  |
| Earlier than                            | (Cultivar)                                                                 |  |  |  |
| Later than                              | (Cultivar)                                                                 |  |  |  |
| Later than                              | (Cultivar)                                                                 |  |  |  |
| SEEDLING CHARACTER                      | RISICS                                                                     |  |  |  |
| Cotyledon color                         | ☐ Green ☐ Green with white margin                                          |  |  |  |
| Cotyledon shape                         | ☐ Flat ☐ Cup shaped ☐ Others                                               |  |  |  |
| Cotyledon hairiness                     | □ Absent □ Present                                                         |  |  |  |
| Insertion of cotyledons                 | □ Sessile □ Pedicellate                                                    |  |  |  |
| Length of cotyledon (mm)                |                                                                            |  |  |  |
| Length of hypocotyl (mm)                |                                                                            |  |  |  |
|                                         |                                                                            |  |  |  |
| <u>PLANT CHARACTERIST</u>               | <u>ICS</u>                                                                 |  |  |  |
| Growth type                             | ☐ Indeterminate ☐ Determinate                                              |  |  |  |
| Growth habit                            | ☐ Erect ☐ Semi erect ☐ Prostrate                                           |  |  |  |
| Root system                             | $\Box$ Shallow fibrous $\Box$ Deep thin root $\Box$ Tuberous thick taproot |  |  |  |
|                                         | on.                                                                        |  |  |  |
| STEM CHARACTERISTI                      |                                                                            |  |  |  |
| Plant height (cm)                       | Casar Vallan Dumilah arasa Dumila                                          |  |  |  |
| Stem color                              | ☐ Green ☐ Yellow ☐ Purplish green ☐ Purple ☐ Anyother                      |  |  |  |
| Stem hairiness                          | ☐ Absent ☐ Sparse ☐ Medium ☐ Profuse                                       |  |  |  |
| Shape of hair                           | ☐ Short and straight ☐ Medium and straight ☐ Long and bent                 |  |  |  |
| Stem shape in cross section             |                                                                            |  |  |  |
| Stem branching                          | □ Opposite □ Alternate □ Ternate □ Mixed                                   |  |  |  |
| Branching pattern                       | $\square$ Basal $\square$ Top $\square$ Any other                          |  |  |  |
| Internode length (cm)                   |                                                                            |  |  |  |
| No. of primary branches                 |                                                                            |  |  |  |
| No. of secondary branches               |                                                                            |  |  |  |
| I EAE CHADACTEDISTIA                    | ca.                                                                        |  |  |  |
| <b>LEAF CHARACTERISTI</b><br>Leaf color | ☐ Green ☐ Green with yellowish cast ☐ Green with blue-gray cast            |  |  |  |
| Lear color                              | ☐ Green with purple cast ☐ Any other                                       |  |  |  |
| Lanfshana                               | ☐ Linear ☐ Lanceolate ☐ Elliptic ☐ Ovate Cordate                           |  |  |  |
| Leaf shape<br>Leaf arrangement          | ±                                                                          |  |  |  |
|                                         | 11                                                                         |  |  |  |
| Leaf hairiness                          | □ Absent □ Sparse □ Medium □ Profuse □ Long and hant                       |  |  |  |
| Shape of hair                           | ☐ Short and straight ☐ Medium and straight ☐ Long and bent                 |  |  |  |
| Basal leaf profile                      | ☐ Flat ☐ Concave ☐ Convex                                                  |  |  |  |
| Basal leaf margin                       | □ Entire □ Serrate □ Dentate □                                             |  |  |  |
| Lobe incision of basal leaf             | □ Absent □ Weak □ Medium □ Strong                                          |  |  |  |
| Length of basal leaf (cm)               |                                                                            |  |  |  |
| Width of basal leaf (cm)                |                                                                            |  |  |  |