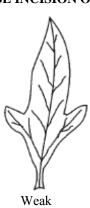

Naheed Naz Seed Certification Officer

| <u>GENERAL</u>                          |                                                                            |  |  |  |
|-----------------------------------------|----------------------------------------------------------------------------|--|--|--|
| Variety name                            |                                                                            |  |  |  |
| Parentage                               |                                                                            |  |  |  |
| Pedigree                                |                                                                            |  |  |  |
| Breeder (s)                             |                                                                            |  |  |  |
| Breeding center/institute               |                                                                            |  |  |  |
| Variety maintainer                      |                                                                            |  |  |  |
| Comparable variety (s)                  |                                                                            |  |  |  |
| Origin                                  |                                                                            |  |  |  |
| Breeding method                         | □ Selection □ Hybridization □ Introduction □ Any other                     |  |  |  |
| Areas of adaptation                     |                                                                            |  |  |  |
| Type of variety                         | □ Open □ Hybrid □ Inbred                                                   |  |  |  |
| Days to maturity                        | [Range]                                                                    |  |  |  |
| Maturity duration                       | □ Short □ Medium □ Long                                                    |  |  |  |
| Earlier than                            | (Cultivar)                                                                 |  |  |  |
| Later than                              | (Cultivar)                                                                 |  |  |  |
| Later than                              | (Cultivar)                                                                 |  |  |  |
| SEEDLING CHARACTER                      | RISICS                                                                     |  |  |  |
| Cotyledon color                         | ☐ Green ☐ Green with white margin                                          |  |  |  |
| Cotyledon shape                         | ☐ Flat ☐ Cup shaped ☐ Others                                               |  |  |  |
| Cotyledon hairiness                     | □ Absent □ Present                                                         |  |  |  |
| Insertion of cotyledons                 | □ Sessile □ Pedicellate                                                    |  |  |  |
| Length of cotyledon (mm)                |                                                                            |  |  |  |
| Length of hypocotyl (mm)                |                                                                            |  |  |  |
|                                         |                                                                            |  |  |  |
| <u>PLANT CHARACTERIST</u>               | <u>ICS</u>                                                                 |  |  |  |
| Growth type                             | ☐ Indeterminate ☐ Determinate                                              |  |  |  |
| Growth habit                            | ☐ Erect ☐ Semi erect ☐ Prostrate                                           |  |  |  |
| Root system                             | $\Box$ Shallow fibrous $\Box$ Deep thin root $\Box$ Tuberous thick taproot |  |  |  |
|                                         | on.                                                                        |  |  |  |
| STEM CHARACTERISTI                      |                                                                            |  |  |  |
| Plant height (cm)                       | Casar Vallan Dumilah arasa Dumila                                          |  |  |  |
| Stem color                              | ☐ Green ☐ Yellow ☐ Purplish green ☐ Purple ☐ Anyother                      |  |  |  |
| Stem hairiness                          | ☐ Absent ☐ Sparse ☐ Medium ☐ Profuse                                       |  |  |  |
| Shape of hair                           | ☐ Short and straight ☐ Medium and straight ☐ Long and bent                 |  |  |  |
| Stem shape in cross section             |                                                                            |  |  |  |
| Stem branching                          | □ Opposite □ Alternate □ Ternate □ Mixed                                   |  |  |  |
| Branching pattern                       | $\square$ Basal $\square$ Top $\square$ Any other                          |  |  |  |
| Internode length (cm)                   |                                                                            |  |  |  |
| No. of primary branches                 |                                                                            |  |  |  |
| No. of secondary branches               |                                                                            |  |  |  |
| I EAE CHADACTEDISTIA                    | ca.                                                                        |  |  |  |
| <b>LEAF CHARACTERISTI</b><br>Leaf color | ☐ Green ☐ Green with yellowish cast ☐ Green with blue-gray cast            |  |  |  |
| Lear color                              | ☐ Green with purple cast ☐ Any other                                       |  |  |  |
| Lanfshana                               | ☐ Linear ☐ Lanceolate ☐ Elliptic ☐ Ovate Cordate                           |  |  |  |
| Leaf shape<br>Leaf arrangement          | ±                                                                          |  |  |  |
|                                         | 11                                                                         |  |  |  |
| Leaf hairiness                          | □ Absent □ Sparse □ Medium □ Profuse □ Long and hant                       |  |  |  |
| Shape of hair                           | ☐ Short and straight ☐ Medium and straight ☐ Long and bent                 |  |  |  |
| Basal leaf profile                      | ☐ Flat ☐ Concave ☐ Convex                                                  |  |  |  |
| Basal leaf margin                       | □ Entire □ Serrate □ Dentate □                                             |  |  |  |
| Lobe incision of basal leaf             | □ Absent □ Weak □ Medium □ Strong                                          |  |  |  |
| Length of basal leaf (cm)               |                                                                            |  |  |  |
| Width of basal leaf (cm)                |                                                                            |  |  |  |